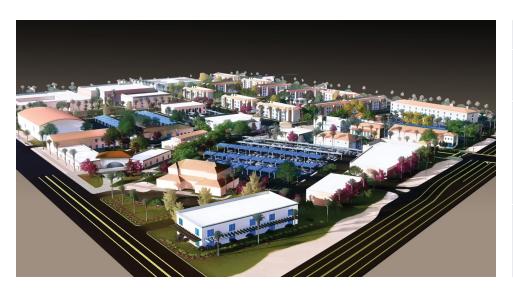

#### **LOCATION DESCRIPTION**

Located in the heart of Adelanto's downtown hub, this is one of California's growing high desert communities undergoing a revitalization with industrial, housing and commercial development in the surrounding trade area. The project is easily accessible from Southern California's Logistical Airport, home to logistical centers for Boeing, Fed Ex, Rubbermaid and Goodyear - an estimated 60% of all goods moving in and out of Southern California travel through the SCLA.

#### **PROPERTY HIGHLIGHTS**

- 60,000 SF of new retail construction within a 48 acre, mixed-use project
- Directly adjacent to new medical, multi-family, hospitality and city services
- Prime location at the intersection of Air Expressway and Highway 395
- Catering to the underserved & expanding daytime population of 110,111 people within a 15 minute drive time
- Expansive bike ways and green spaces incorporated throughout to create a gathering place for the community