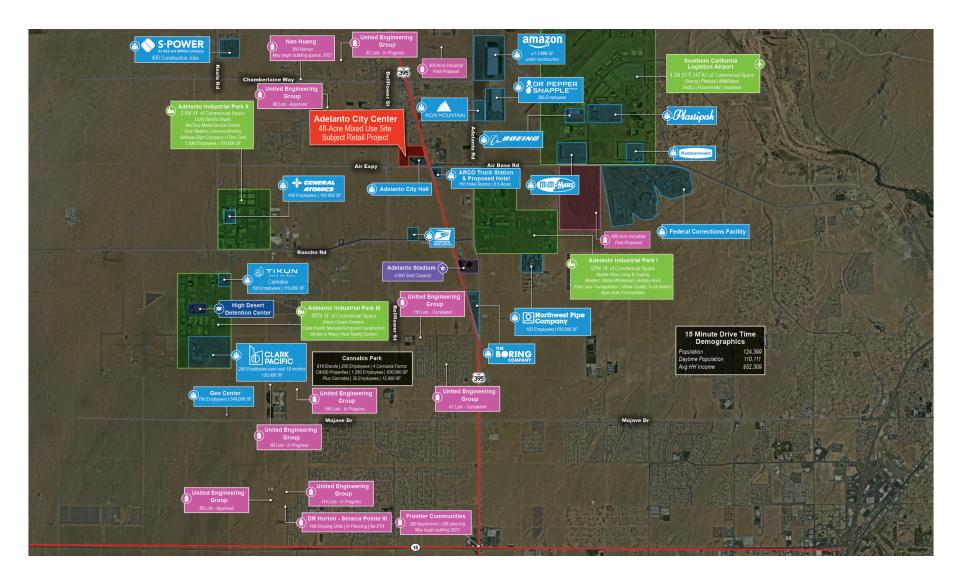

#### **LOCATION DESCRIPTION**

Located in the heart of Adelanto's downtown hub, this is one of California's growing high desert communities undergoing a revitalization with industrial, housing and commercial development in the surrounding trade area. The project is easily accessible from Southern California's Logistical Airport, home to logistical centers for Boeing, Fed Ex, Rubbermaid and Goodyear - an estimated 60% of all goods moving in and out of Southern California travel through the SCLA.

#### **PROPERTY HIGHLIGHTS**

- 60,000 SF of new retail construction within a 48 acre, mixed-use project
- Directly adjacent to new medical, multi-family, hospitality and city services
- Prime location at the intersection of Air Expressway and Highway 395
- Catering to the underserved & expanding daytime population of 110,111 people within a 15 minute drive time
- Expansive bike ways and green spaces incorporated throughout to create a gathering place for the community

#### **AREA COTENANTS**

NWC of Highway 395 & Air Expressway, Adelanto, CA 92301

NWC of Highway 395 & Cortez Avenue Adelanto, CA 92301

NWC of Highway 395 & Air Expressway, Adelanto, CA 92301

NWC of Highway 395 & Air Expressway, Adelanto, CA 92301

NWC of Highway 395 & Cortez Avenue Adelanto, CA 92301

NWC of Highway 395 & Cortez Avenue Adelanto, CA 92301

| Total Population in 5 years         61,416         124,964         130,038           Annual Growth Rate         0.95%         0.88%         0.88%           Median Age         28.9         29.1         29.2           INCOME SUMMARY         URICOME SUMMARY           Median Household Income         \$49,784         \$52,694         \$52,315           Average Household Size         \$50,482         \$52,694         \$52,315           Average Family Size         \$60,482         \$50,093         \$64,750           Average Family Size         \$1,497         \$1,406         \$4,56                                                                                                                                                                                                                                                                                                                                                                                                                                                                                                                                                                                                                                                                                                                                                                                                                                                                                              | POPULATION SUMMARY                       | 5 MILES   | 7 MILES   | <b>15 MINUTE DRIVE TIME</b> |
|------------------------------------------------------------------------------------------------------------------------------------------------------------------------------------------------------------------------------------------------------------------------------------------------------------------------------------------------------------------------------------------------------------------------------------------------------------------------------------------------------------------------------------------------------------------------------------------------------------------------------------------------------------------------------------------------------------------------------------------------------------------------------------------------------------------------------------------------------------------------------------------------------------------------------------------------------------------------------------------------------------------------------------------------------------------------------------------------------------------------------------------------------------------------------------------------------------------------------------------------------------------------------------------------------------------------------------------------------------------------------------------------------------------------------------------------------------------------------------------------------------------------------------------------------------------------------------------------------------------------------------------------------------------------------------------------------------------------------------------------------------------------------------------------------------------------------------------------------------------------------------------------------------------------------------------------------------------------------------------------------------------------------------------------------------------------------------------------------------------------------|------------------------------------------|-----------|-----------|-----------------------------|
| Annual Growth Rate         0.95%         0.88%         0.88%           Median Age         28.9         29.1         29.2           INCOME SUMMARY         INCOME SUMMARY           Median Household Income         \$49,784         \$52,694         \$52,315           Average Household Income         \$60,482         \$65,003         \$64,750           BUSINESS SUMMARY         TOTAL Businesses         585         2,073         2,326           Total Employees         7,925         20,895         22,794           Daytime Population         50,575         104,787         110,111           POPULATION 25+ by EDUCATIONAL ATTAINMENT         SEASON FROM THE POPULATION ACTIONAL ATTAINMENT           Baschelor's Degree         8.0%         8.9%         8.8%           Bachelor's Degree         5.6%         7.1%         7.0%           Graduate / Professional Degree         16.7%         20.3%         20.3%         20.0%           EMPLOYED POPULATION 16+ by OCCUPATION         15,918         35,693         37,104           White Collar         45.3%         50.0%         50.0%           Service Industry         22.4%         21.7%         21.8%           Blue Collar         32.3%         28.3%                                                                                                                                                                                                                                                                                                                                                                                                                                                                                                                                                                                                                                                                                                                                                                                                                                                                                     | Total Population                         | 58,568    | 119,586   | 124,463                     |
| Median Age   28.9   29.1   29.2   29.2   29.2   29.2   29.2   29.2   29.2   29.2   29.2   29.2   29.2   29.2   29.2   29.2   29.2   29.2   29.2   29.2   29.2   29.2   29.2   29.2   29.2   29.2   29.2   29.2   29.2   29.2   29.2   29.2   29.2   29.2   29.2   29.2   29.2   29.2   29.2   29.2   29.2   29.2   29.2   29.2   29.2   29.2   29.2   29.2   29.2   29.2   29.2   29.2   29.2   29.2   29.2   29.2   29.2   29.2   29.2   29.2   29.2   29.2   29.2   29.2   29.2   29.2   29.2   29.2   29.2   29.2   29.2   29.2   29.2   29.2   29.2   29.2   29.2   29.2   29.2   29.2   29.2   29.2   29.2   29.2   29.2   29.2   29.2   29.2   29.2   29.2   29.2   29.2   29.2   29.2   29.2   29.2   29.2   29.2   29.2   29.2   29.2   29.2   29.2   29.2   29.2   29.2   29.2   29.2   29.2   29.2   29.2   29.2   29.2   29.2   29.2   29.2   29.2   29.2   29.2   29.2   29.2   29.2   29.2   29.2   29.2   29.2   29.2   29.2   29.2   29.2   29.2   29.2   29.2   29.2   29.2   29.2   29.2   29.2   29.2   29.2   29.2   29.2   29.2   29.2   29.2   29.2   29.2   29.2   29.2   29.2   29.2   29.2   29.2   29.2   29.2   29.2   29.2   29.2   29.2   29.2   29.2   29.2   29.2   29.2   29.2   29.2   29.2   29.2   29.2   29.2   29.2   29.2   29.2   29.2   29.2   29.2   29.2   29.2   29.2   29.2   29.2   29.2   29.2   29.2   29.2   29.2   29.2   29.2   29.2   29.2   29.2   29.2   29.2   29.2   29.2   29.2   29.2   29.2   29.2   29.2   29.2   29.2   29.2   29.2   29.2   29.2   29.2   29.2   29.2   29.2   29.2   29.2   29.2   29.2   29.2   29.2   29.2   29.2   29.2   29.2   29.2   29.2   29.2   29.2   29.2   29.2   29.2   29.2   29.2   29.2   29.2   29.2   29.2   29.2   29.2   29.2   29.2   29.2   29.2   29.2   29.2   29.2   29.2   29.2   29.2   29.2   29.2   29.2   29.2   29.2   29.2   29.2   29.2   29.2   29.2   29.2   29.2   29.2   29.2   29.2   29.2   29.2   29.2   29.2   29.2   29.2   29.2   29.2   29.2   29.2   29.2   29.2   29.2   29.2   29.2   29.2   29.2   29.2   29.2   29.2   29.2   29.2   29.2   29.2   29.2   29.2   29.2   29.2   29.2   29.2   2 | Total Population in 5 years              | 61,416    | 124,964   | 130,038                     |
| Median Household Income   \$49,784   \$52,694   \$52,315     Average Household Income   \$60,482   \$65,003   \$64,750     BUSINESS SUMMARY                                                                                                                                                                                                                                                                                                                                                                                                                                                                                                                                                                                                                                                                                                                                                                                                                                                                                                                                                                                                                                                                                                                                                                                                                                                                                                                                                                                                                                                                                                                                                                                                                                                                                                                                                                                                                                                                                                                                                                                  | Annual Growth Rate                       | 0.95%     | 0.88%     | 0.88%                       |
| Median Household Income         \$49,784         \$52,694         \$52,315           Average Household Income         \$60,482         \$65,003         \$64,750           BUSINESS SUMMARY         Total Businesses         585         2,073         2,326           Total Employees         7,925         20,895         22,794           Daytime Population         50,575         104,787         110,111           POPULATION 25+ by EDUCATIONAL ATTAINMENT           Associate's Degree         8.0%         8.9%         8.8%           Bachelor's Degree         5.6%         7.1%         7.0%           Graduate / Professional Degree         3.1%         4.3%         4.2%           Percent of Population with Degrees         16.7%         20.3%         20.0%           EMPLOYED POPULATION 16+ by OCCUPATION           Total         15,918         35,693         37,104           White Collar         45.3%         50.0%         50.0%           Service Industry         22.4%         21.7%         21.8%           Blue Coltar         32.3%         28.3%         28.2%           HOUSEHOLD SUMMARY           HOUSEHOLD SUMMARY         3.87                                                                                                                                                                                                                                                                                                                                                                                                                                                                                                                                                                                                                                                                                                                                                                                                                                                                                                                                                      | Median Age                               | 28.9      | 29.1      | 29.2                        |
| Name                                                                                                                                                                                                                                                                                                                                                                                                                                                                                                                                                                                                                                                                                                                                                                                                                                                                                                                                                                                                                                                                                                                                                                                                                                                                                                                                                                                                                                                                                                                                                                                                                                                                                                                                                                                                                                                                                                                                                                                                                                                                                                                         | INCOME SUMMARY                           |           |           |                             |
| Total Businesses   585   2,073   2,326     Total Employees   7,925   20,895   22,794     Daytime Population   50,575   104,787   110,111     POPULATION 25+ by EDUCATIONAL ATTAINMENT     Associate's Degree   8.0%   8.9%   8.8%     Bachelor's Degree   5.6%   7.1%   7.0%     Graduate / Professional Degree   3.1%   4.3%   4.2%     Percent of Population with Degrees   16.7%   20.3%   20.0%     EMPLOYED POPULATION 16+ by OCCUPATION     Total   15,918   35,693   37,104     White Collar   4.53%   50.0%   50.0%     Service Industry   22,4%   21,7%   21,8%     Blue Collar   32,3%   28,3%   28,2%     HOUSEHOLD SUMMARY     Households   13,749   30,386   31,807     Average Household Size   3.87   3.75   3.73     Average Familly Size   4.16   4.06   4.56                                                                                                                                                                                                                                                                                                                                                                                                                                                                                                                                                                                                                                                                                                                                                                                                                                                                                                                                                                                                                                                                                                                                                                                                                                                                                                                                               | Median Household Income                  | \$49,784  | \$52,694  | \$52,315                    |
| Total Businesses         585         2,073         2,326           Total Employees         7,925         20,895         22,794           Daytime Population         50,575         104,787         110,111           POPULATION 25+ by EDUCATIONAL ATTAINMENT           Associate's Degree         8.0%         8.9%         8.8%           Bachelor's Degree         5.6%         7.1%         7.0%           Graduate / Professional Degree         3.1%         4.3%         4.2%           Percent of Population with Degrees         16.7%         20.3%         20.0%           EMPLOYED POPULATION 16+ by OCCUPATION           Total         15,918         35,693         37,104           White Collar         45.3%         50.0%         50.0%           Service Industry         22.4%         21.7%         21.8%           Blue Collar         32.3%         28.3%         28.2%           HOUSEHOLD SUMMARY           Households         13,749         30,386         31,807           Average Household Size         3.87         3.75         3.73           Average Family Size         4.16         4.16         4.56                                                                                                                                                                                                                                                                                                                                                                                                                                                                                                                                                                                                                                                                                                                                                                                                                                                                                                                                                                                    | Average Household Income                 | \$60,482  | \$65,003  | \$64,750                    |
| Total Employees         7,925         20,895         22,794           Daytime Population         50,575         104,787         110,111           POPULATION 25+ by EDUCATIONAL ATTAINMENT           Associate's Degree         8.0%         8.9%         8.8%           Bachelor's Degree         5.6%         7.1%         7.0%           Graduate / Professional Degree         3.1%         4.3%         4.2%           Percent of Population with Degrees         16.7%         20.3%         20.0%           EMPLOYED POPULATION 16+ by OCCUPATION         15,918         35,693         37,104           White Collar         45.3%         50.0%         50.0%           Service Industry         22.4%         21.7%         21.8%           Blue Collar         32.3%         28.3%         28.2%           HOUSEHOLD SUMMARY         13,749         30,386         31,807           Average Household Size         3.87         3.75         3.73           Average Family Size         4.16         4.06         4.56                                                                                                                                                                                                                                                                                                                                                                                                                                                                                                                                                                                                                                                                                                                                                                                                                                                                                                                                                                                                                                                                                            | BUSINESS SUMMARY                         |           |           |                             |
| Daytime Population         50,575         104,787         110,111           POPULATION 25+ by EDUCATIONAL ATTAINMENT           Associate's Degree         8.0%         8.9%         8.8%           Bachelor's Degree         5.6%         7.1%         7.0%           Graduate / Professional Degree         3.1%         4.3%         4.2%           Percent of Population with Degrees         16.7%         20.3%         20.0%           EMPLOYED POPULATION 16+ by OCCUPATION         15,918         35,693         37,104           White Collar         45.3%         50.0%         50.0%           Service Industry         22.4%         21.7%         21.8%           Blue Collar         32.3%         28.3%         28.2%           HOUSEHOLD SUMMARY         Households         13,749         30,386         31,807           Average Household Size         3.87         3.75         3.73           Average Family Size         4.16         4.06         4.56                                                                                                                                                                                                                                                                                                                                                                                                                                                                                                                                                                                                                                                                                                                                                                                                                                                                                                                                                                                                                                                                                                                                               | Total Businesses                         | 585       | 2,073     | 2,326                       |
| Associate's Degree   8.0%   8.9%   8.8%   8.8%   8.8%   8.8%   8.8%   8.8%   8.8%   8.8%   8.8%   8.8%   8.8%   8.8%   8.8%   8.8%   8.8%   8.8%   8.8%   8.8%   8.8%   8.8%   8.8%   8.8%   8.8%   8.8%   8.8%   8.8%   8.8%   8.8%   8.8%   8.8%   8.8%   8.8%   8.8%   8.8%   8.8%   8.8%   8.8%   8.8%   8.8%   8.8%   8.8%   8.8%   8.8%   8.8%   8.8%   8.8%   8.8%   8.8%   8.8%   8.8%   8.8%   8.8%   8.8%   8.8%   8.8%   8.8%   8.8%   8.8%   8.8%   8.8%   8.8%   8.8%   8.8%   8.8%   8.8%   8.8%   8.8%   8.8%   8.8%   8.8%   8.8%   8.8%   8.8%   8.8%   8.8%   8.8%   8.8%   8.8%   8.8%   8.8%   8.8%   8.8%   8.8%   8.8%   8.8%   8.8%   8.8%   8.8%   8.8%   8.8%   8.8%   8.8%   8.8%   8.8%   8.8%   8.8%   8.8%   8.8%   8.8%   8.8%   8.8%   8.8%   8.8%   8.8%   8.8%   8.8%   8.8%   8.8%   8.8%   8.8%   8.8%   8.8%   8.8%   8.8%   8.8%   8.8%   8.8%   8.8%   8.8%   8.8%   8.8%   8.8%   8.8%   8.8%   8.8%   8.8%   8.8%   8.8%   8.8%   8.8%   8.8%   8.8%   8.8%   8.8%   8.8%   8.8%   8.8%   8.8%   8.8%   8.8%   8.8%   8.8%   8.8%   8.8%   8.8%   8.8%   8.8%   8.8%   8.8%   8.8%   8.8%   8.8%   8.8%   8.8%   8.8%   8.8%   8.8%   8.8%   8.8%   8.8%   8.8%   8.8%   8.8%   8.8%   8.8%   8.8%   8.8%   8.8%   8.8%   8.8%   8.8%   8.8%   8.8%   8.8%   8.8%   8.8%   8.8%   8.8%   8.8%   8.8%   8.8%   8.8%   8.8%   8.8%   8.8%   8.8%   8.8%   8.8%   8.8%   8.8%   8.8%   8.8%   8.8%   8.8%   8.8%   8.8%   8.8%   8.8%   8.8%   8.8%   8.8%   8.8%   8.8%   8.8%   8.8%   8.8%   8.8%   8.8%   8.8%   8.8%   8.8%   8.8%   8.8%   8.8%   8.8%   8.8%   8.8%   8.8%   8.8%   8.8%   8.8%   8.8%   8.8%   8.8%   8.8%   8.8%   8.8%   8.8%   8.8%   8.8%   8.8%   8.8%   8.8%   8.8%   8.8%   8.8%   8.8%   8.8%   8.8%   8.8%   8.8%   8.8%   8.8%   8.8%   8.8%   8.8%   8.8%   8.8%   8.8%   8.8%   8.8%   8.8%   8.8%   8.8%   8.8%   8.8%   8.8%   8.8%   8.8%   8.8%   8.8%   8.8%   8.8%   8.8%   8.8%   8.8%   8.8%   8.8%   8.8%   8.8%   8.8%   8.8%   8.8%   8.8%   8.8%   8.8%   8.8%   8.8%   8.8%   8.8%   8.8%   8.8%   8.8%   8.8%   8.8%   8.8%   8.8%    | Total Employees                          | 7,925     | 20,895    | 22,794                      |
| Associate's Degree       8.0%       8.9%       8.8%         Bachelor's Degree       5.6%       7.1%       7.0%         Graduate / Professional Degree       3.1%       4.3%       4.2%         Percent of Population with Degrees       16.7%       20.3%       20.0%         EMPLOYED POPULATION 16+ by OCCUPATION       15,918       35,693       37,104         White Collar       45.3%       50.0%       50.0%         Service Industry       22.4%       21.7%       21.8%         Blue Collar       32.3%       28.3%       28.2%         HOUSEHOLD SUMMARY         Households       13,749       30,386       31,807         Average Household Size       3.87       3.75       3.73         Average Family Size       4.16       4.06       4.56                                                                                                                                                                                                                                                                                                                                                                                                                                                                                                                                                                                                                                                                                                                                                                                                                                                                                                                                                                                                                                                                                                                                                                                                                                                                                                                                                                    | Daytime Population                       | 50,575    | 104,787   | 110,111                     |
| Bachelor's Degree         5.6%         7.1%         7.0%           Graduate / Professional Degree         3.1%         4.3%         4.2%           Percent of Population with Degrees         16.7%         20.3%         20.0%           EMPLOYED POPULATION 16+ by OCCUPATION         Total         15,918         35,693         37,104           White Collar         45.3%         50.0%         50.0%           Service Industry         22.4%         21.7%         21.8%           Blue Collar         32.3%         28.3%         28.2%           HOUSEHOLD SUMMARY         13,749         30,386         31,807           Average Household Size         3.87         3.75         3.73           Average Family Size         4.16         4.06         4.56                                                                                                                                                                                                                                                                                                                                                                                                                                                                                                                                                                                                                                                                                                                                                                                                                                                                                                                                                                                                                                                                                                                                                                                                                                                                                                                                                       | POPULATION 25+ by EDUCATIONAL ATTAINMENT |           |           |                             |
| Graduate / Professional Degree         3.1%         4.3%         4.2%           Percent of Population with Degrees         16.7%         20.3%         20.0%           EMPLOYED POPULATION 16+ by OCCUPATION           Total         15,918         35,693         37,104           White Collar         45.3%         50.0%         50.0%           Service Industry         22.4%         21.7%         21.8%           Blue Collar         32.3%         28.3%         28.2%           HOUSEHOLD SUMMARY           Households         13,749         30,386         31,807           Average Household Size         3.87         3.75         3.73           Average Family Size         4.16         4.06         4.56                                                                                                                                                                                                                                                                                                                                                                                                                                                                                                                                                                                                                                                                                                                                                                                                                                                                                                                                                                                                                                                                                                                                                                                                                                                                                                                                                                                                   | Associate's Degree                       | 8.0%      | 8.9%      | 8.8%                        |
| Percent of Population with Degrees       16.7%       20.3%       20.0%         EMPLOYED POPULATION 16+ by OCCUPATION         Total       15,918       35,693       37,104         White Collar       45.3%       50.0%       50.0%         Service Industry       22.4%       21.7%       21.8%         Blue Collar       32.3%       28.3%       28.2%         HOUSEHOLD SUMMARY         Households       13,749       30,386       31,807         Average Household Size       3.87       3.75       3.73         Average Family Size       4.16       4.06       4.56                                                                                                                                                                                                                                                                                                                                                                                                                                                                                                                                                                                                                                                                                                                                                                                                                                                                                                                                                                                                                                                                                                                                                                                                                                                                                                                                                                                                                                                                                                                                                     | Bachelor's Degree                        | 5.6%      | 7.1%      | 7.0%                        |
| Total   15,918   35,693   37,104   White Collar   45.3%   50.0%   50.0%   50.0%   50.0%   50.0%   50.0%   50.0%   50.0%   50.0%   50.0%   50.0%   50.0%   50.0%   50.0%   50.0%   50.0%   50.0%   50.0%   50.0%   50.0%   50.0%   50.0%   50.0%   50.0%   50.0%   50.0%   50.0%   50.0%   50.0%   50.0%   50.0%   50.0%   50.0%   50.0%   50.0%   50.0%   50.0%   50.0%   50.0%   50.0%   50.0%   50.0%   50.0%   50.0%   50.0%   50.0%   50.0%   50.0%   50.0%   50.0%   50.0%   50.0%   50.0%   50.0%   50.0%   50.0%   50.0%   50.0%   50.0%   50.0%   50.0%   50.0%   50.0%   50.0%   50.0%   50.0%   50.0%   50.0%   50.0%   50.0%   50.0%   50.0%   50.0%   50.0%   50.0%   50.0%   50.0%   50.0%   50.0%   50.0%   50.0%   50.0%   50.0%   50.0%   50.0%   50.0%   50.0%   50.0%   50.0%   50.0%   50.0%   50.0%   50.0%   50.0%   50.0%   50.0%   50.0%   50.0%   50.0%   50.0%   50.0%   50.0%   50.0%   50.0%   50.0%   50.0%   50.0%   50.0%   50.0%   50.0%   50.0%   50.0%   50.0%   50.0%   50.0%   50.0%   50.0%   50.0%   50.0%   50.0%   50.0%   50.0%   50.0%   50.0%   50.0%   50.0%   50.0%   50.0%   50.0%   50.0%   50.0%   50.0%   50.0%   50.0%   50.0%   50.0%   50.0%   50.0%   50.0%   50.0%   50.0%   50.0%   50.0%   50.0%   50.0%   50.0%   50.0%   50.0%   50.0%   50.0%   50.0%   50.0%   50.0%   50.0%   50.0%   50.0%   50.0%   50.0%   50.0%   50.0%   50.0%   50.0%   50.0%   50.0%   50.0%   50.0%   50.0%   50.0%   50.0%   50.0%   50.0%   50.0%   50.0%   50.0%   50.0%   50.0%   50.0%   50.0%   50.0%   50.0%   50.0%   50.0%   50.0%   50.0%   50.0%   50.0%   50.0%   50.0%   50.0%   50.0%   50.0%   50.0%   50.0%   50.0%   50.0%   50.0%   50.0%   50.0%   50.0%   50.0%   50.0%   50.0%   50.0%   50.0%   50.0%   50.0%   50.0%   50.0%   50.0%   50.0%   50.0%   50.0%   50.0%   50.0%   50.0%   50.0%   50.0%   50.0%   50.0%   50.0%   50.0%   50.0%   50.0%   50.0%   50.0%   50.0%   50.0%   50.0%   50.0%   50.0%   50.0%   50.0%   50.0%   50.0%   50.0%   50.0%   50.0%   50.0%   50.0%   50.0%   50.0%   50.0%   50.0%   50.0%   50.0%   50.0%   50.0%   50.0%   50 | Graduate / Professional Degree           | 3.1%      | 4.3%      | 4.2%                        |
| Total       15,918       35,693       37,104         White Collar       45.3%       50.0%       50.0%         Service Industry       22.4%       21.7%       21.8%         Blue Collar       32.3%       28.3%       28.2%         HOUSEHOLD SUMMARY         Households       13,749       30,386       31,807         Average Household Size       3.87       3.75       3.73         Average Family Size       4.16       4.06       4.56                                                                                                                                                                                                                                                                                                                                                                                                                                                                                                                                                                                                                                                                                                                                                                                                                                                                                                                                                                                                                                                                                                                                                                                                                                                                                                                                                                                                                                                                                                                                                                                                                                                                                  | Percent of Population with Degrees       | 16.7%     | 20.3%     | 20.0%                       |
| White Collar       45.3%       50.0%       50.0%         Service Industry       22.4%       21.7%       21.8%         Blue Collar       32.3%       28.3%       28.2%         HOUSEHOLD SUMMARY         Households       13,749       30,386       31,807         Average Household Size       3.87       3.75       3.73         Average Family Size       4.16       4.06       4.56                                                                                                                                                                                                                                                                                                                                                                                                                                                                                                                                                                                                                                                                                                                                                                                                                                                                                                                                                                                                                                                                                                                                                                                                                                                                                                                                                                                                                                                                                                                                                                                                                                                                                                                                       | EMPLOYED POPULATION 16+ by OCCUPATION    |           |           |                             |
| Service Industry       22.4%       21.7%       21.8%         Blue Collar       32.3%       28.3%       28.2%         HOUSEHOLD SUMMARY         Households       13,749       30,386       31,807         Average Household Size       3.87       3.75       3.73         Average Family Size       4.16       4.06       4.56                                                                                                                                                                                                                                                                                                                                                                                                                                                                                                                                                                                                                                                                                                                                                                                                                                                                                                                                                                                                                                                                                                                                                                                                                                                                                                                                                                                                                                                                                                                                                                                                                                                                                                                                                                                                | Total                                    | 15,918    | 35,693    | 37.,104                     |
| Blue Collar       32.3%       28.3%       28.2%         HOUSEHOLD SUMMARY         Households       13,749       30,386       31,807         Average Household Size       3.87       3.75       3.73         Average Family Size       4.16       4.06       4.56                                                                                                                                                                                                                                                                                                                                                                                                                                                                                                                                                                                                                                                                                                                                                                                                                                                                                                                                                                                                                                                                                                                                                                                                                                                                                                                                                                                                                                                                                                                                                                                                                                                                                                                                                                                                                                                             | White Collar                             | 45.3%     | 50.0%     | 50.0%                       |
| HOUSEHOLD SUMMARY       Households     13,749     30,386     31,807       Average Household Size     3.87     3.75     3.73       Average Family Size     4.16     4.06     4.56                                                                                                                                                                                                                                                                                                                                                                                                                                                                                                                                                                                                                                                                                                                                                                                                                                                                                                                                                                                                                                                                                                                                                                                                                                                                                                                                                                                                                                                                                                                                                                                                                                                                                                                                                                                                                                                                                                                                             | Service Industry                         | 22.4%     | 21.7%     | 21.8%                       |
| Households         13,749         30,386         31,807           Average Household Size         3.87         3.75         3.73           Average Family Size         4.16         4.06         4.56                                                                                                                                                                                                                                                                                                                                                                                                                                                                                                                                                                                                                                                                                                                                                                                                                                                                                                                                                                                                                                                                                                                                                                                                                                                                                                                                                                                                                                                                                                                                                                                                                                                                                                                                                                                                                                                                                                                         | Blue Collar                              | 32.3%     | 28.3%     | 28.2%                       |
| Average Household Size         3.87         3.75         3.73           Average Family Size         4.16         4.06         4.56                                                                                                                                                                                                                                                                                                                                                                                                                                                                                                                                                                                                                                                                                                                                                                                                                                                                                                                                                                                                                                                                                                                                                                                                                                                                                                                                                                                                                                                                                                                                                                                                                                                                                                                                                                                                                                                                                                                                                                                           | HOUSEHOLD SUMMARY                        |           |           |                             |
| Average Family Size 4.16 4.06 4.56                                                                                                                                                                                                                                                                                                                                                                                                                                                                                                                                                                                                                                                                                                                                                                                                                                                                                                                                                                                                                                                                                                                                                                                                                                                                                                                                                                                                                                                                                                                                                                                                                                                                                                                                                                                                                                                                                                                                                                                                                                                                                           | Households                               | 13,749    | 30,386    | 31,807                      |
|                                                                                                                                                                                                                                                                                                                                                                                                                                                                                                                                                                                                                                                                                                                                                                                                                                                                                                                                                                                                                                                                                                                                                                                                                                                                                                                                                                                                                                                                                                                                                                                                                                                                                                                                                                                                                                                                                                                                                                                                                                                                                                                              | Average Household Size                   | 3.87      | 3.75      | 3.73                        |
| Median Home Value         \$225,202         \$226,136         \$226,754                                                                                                                                                                                                                                                                                                                                                                                                                                                                                                                                                                                                                                                                                                                                                                                                                                                                                                                                                                                                                                                                                                                                                                                                                                                                                                                                                                                                                                                                                                                                                                                                                                                                                                                                                                                                                                                                                                                                                                                                                                                      | Average Family Size                      | 4.16      | 4.06      | 4.56                        |
|                                                                                                                                                                                                                                                                                                                                                                                                                                                                                                                                                                                                                                                                                                                                                                                                                                                                                                                                                                                                                                                                                                                                                                                                                                                                                                                                                                                                                                                                                                                                                                                                                                                                                                                                                                                                                                                                                                                                                                                                                                                                                                                              | Median Home Value                        | \$225,202 | \$226,136 | \$226,754                   |