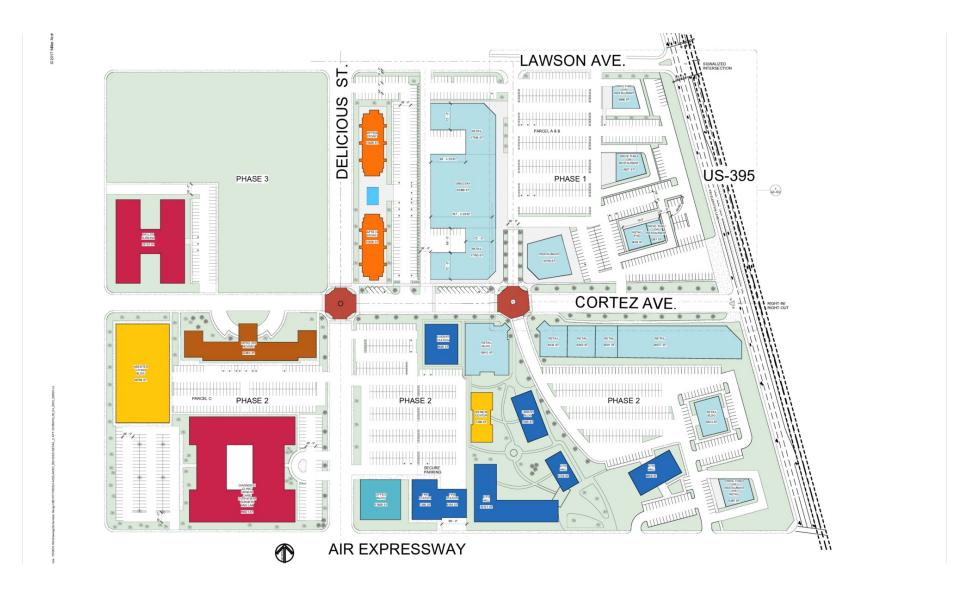

#### **PROPERTY HIGHLIGHTS**

- 60,000 SF of new retail construction within a 48 acre, mixed-use project
- Directly adjacent to new medical, multi-family, hospitality and city services
- Prime location at the intersection of Air Expressway and Highway 395
- Catering to the underserved & expanding daytime population of 110,111 people within a 15 minute drive time
- Expansive bike ways and green spaces incorporated throughout to create a gathering place for the community