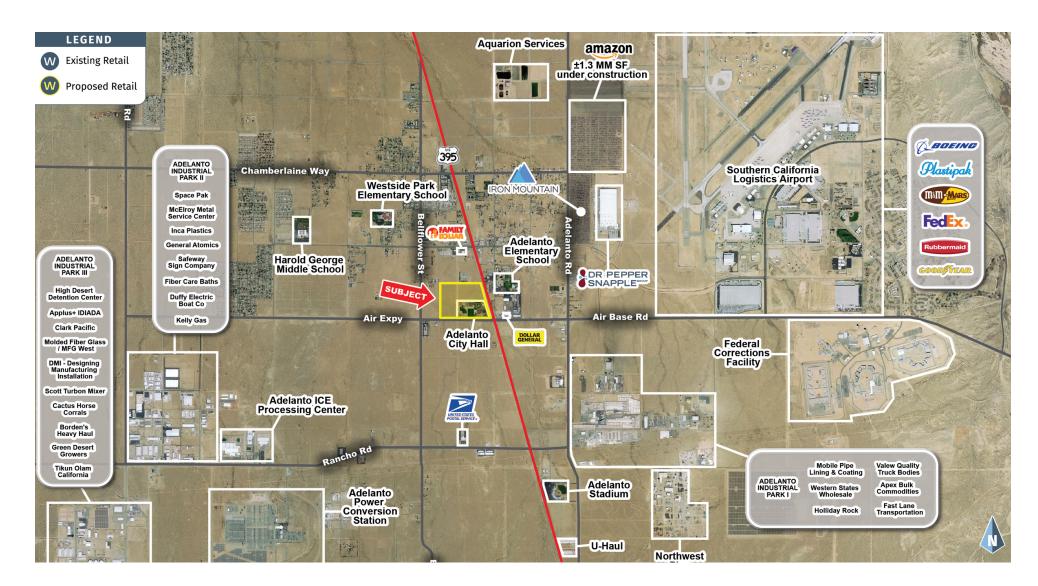

#### **LOCATION DESCRIPTION**

Located in the heart of Adelanto's downtown hub, this is one of California's growing high desert communities undergoing a revitalization with industrial, housing and commercial development in the surrounding trade area. The project is easily accessible from Southern California's Logistical Airport, home to logistical centers for Boeing, Fed Ex, Rubbermaid and Goodyear - an estimated 60% of all goods moving in and out of Southern California travel through the SCLA.

#### **PROPERTY HIGHLIGHTS**

- 60,000 SF of new retail construction within a 48 acre, mixed-use project
- Directly adjacent to new medical, multi-family, hospitality and city services
- Prime location at the intersection of Air Expressway and Highway 395
- Catering to the underserved & expanding daytime population of 110,111 people within a 15 minute drive time
- Expansive bike ways and green spaces incorporated throughout to create a gathering place for the community