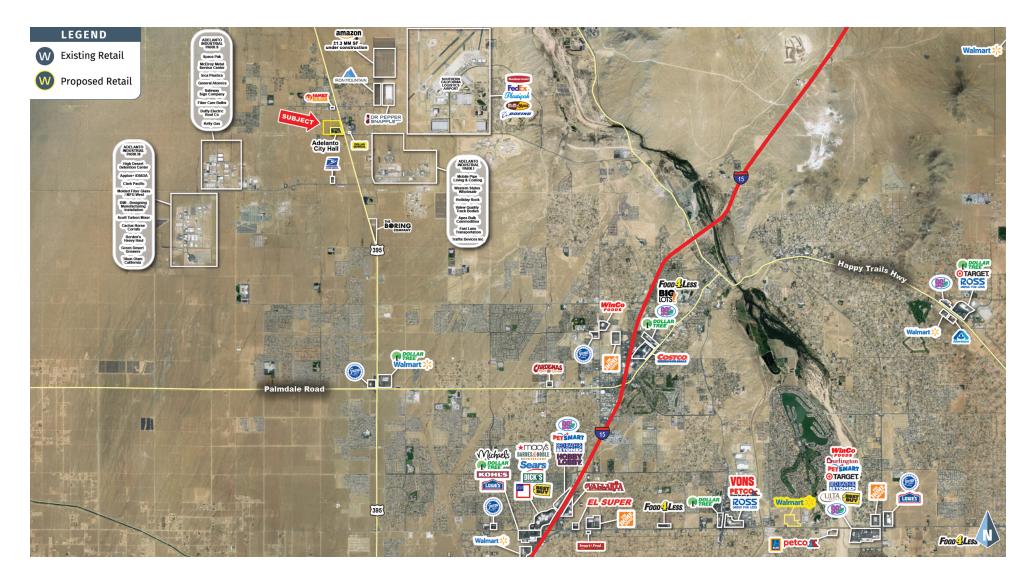

#### **AREA COTENANTS**

NWC of Highway 395 & Air Expressway, Adelanto, CA 92301

NWC of Highway 395 & Cortez Avenue Adelanto, CA 92301

NWC of Highway 395 & Air Expressway, Adelanto, CA 92301

NWC of Highway 395 & Air Expressway, Adelanto, CA 92301

NWC of Highway 395 & Cortez Avenue Adelanto, CA 92301

NWC of Highway 395 & Cortez Avenue Adelanto, CA 92301

| Total Population in 5 years         61,416         124,964         130,038           Annual Growth Rate         0.95%         0.88%         0.88%           Median Age         28.9         29.1         29.2           INCOME SUMMARY         URICOME SUMMARY           Median Household Income         \$49,784         \$52,694         \$52,315           Average Household Size         \$50,482         \$52,694         \$52,315           Average Family Size         \$60,482         \$50,093         \$64,750           Average Family Size         \$1,497         \$1,406         \$4,56                                                                                                                                                                                                                                                                                                                                                                                                                                                                                                                                                                                                                                                                                                                                                                                                                                                                                              | POPULATION SUMMARY                       | 5 MILES   | 7 MILES   | <b>15 MINUTE DRIVE TIME</b> |
|------------------------------------------------------------------------------------------------------------------------------------------------------------------------------------------------------------------------------------------------------------------------------------------------------------------------------------------------------------------------------------------------------------------------------------------------------------------------------------------------------------------------------------------------------------------------------------------------------------------------------------------------------------------------------------------------------------------------------------------------------------------------------------------------------------------------------------------------------------------------------------------------------------------------------------------------------------------------------------------------------------------------------------------------------------------------------------------------------------------------------------------------------------------------------------------------------------------------------------------------------------------------------------------------------------------------------------------------------------------------------------------------------------------------------------------------------------------------------------------------------------------------------------------------------------------------------------------------------------------------------------------------------------------------------------------------------------------------------------------------------------------------------------------------------------------------------------------------------------------------------------------------------------------------------------------------------------------------------------------------------------------------------------------------------------------------------------------------------------------------------|------------------------------------------|-----------|-----------|-----------------------------|
| Annual Growth Rate         0.95%         0.88%         0.88%           Median Age         28.9         29.1         29.2           INCOME SUMMARY         INCOME SUMMARY           Median Household Income         \$49,784         \$52,694         \$52,315           Average Household Income         \$60,482         \$65,003         \$64,750           BUSINESS SUMMARY         TOTAL Businesses         585         2,073         2,326           Total Employees         7,925         20,895         22,794           Daytime Population         50,575         104,787         110,111           POPULATION 25+ by EDUCATIONAL ATTAINMENT         SEASON FROM THE POPULATION ACTIONAL ATTAINMENT           Baschelor's Degree         8.0%         8.9%         8.8%           Bachelor's Degree         5.6%         7.1%         7.0%           Graduate / Professional Degree         16.7%         20.3%         20.3%         20.0%           EMPLOYED POPULATION 16+ by OCCUPATION         15,918         35,693         37,104           White Collar         45.3%         50.0%         50.0%           Service Industry         22.4%         21.7%         21.8%           Blue Collar         32.3%         28.3%                                                                                                                                                                                                                                                                                                                                                                                                                                                                                                                                                                                                                                                                                                                                                                                                                                                                                     | Total Population                         | 58,568    | 119,586   | 124,463                     |
| Median Age   28.9   29.1   29.2   29.2   29.2   29.2   29.2   29.2   29.2   29.2   29.2   29.2   29.2   29.2   29.2   29.2   29.2   29.2   29.2   29.2   29.2   29.2   29.2   29.2   29.2   29.2   29.2   29.2   29.2   29.2   29.2   29.2   29.2   29.2   29.2   29.2   29.2   29.2   29.2   29.2   29.2   29.2   29.2   29.2   29.2   29.2   29.2   29.2   29.2   29.2   29.2   29.2   29.2   29.2   29.2   29.2   29.2   29.2   29.2   29.2   29.2   29.2   29.2   29.2   29.2   29.2   29.2   29.2   29.2   29.2   29.2   29.2   29.2   29.2   29.2   29.2   29.2   29.2   29.2   29.2   29.2   29.2   29.2   29.2   29.2   29.2   29.2   29.2   29.2   29.2   29.2   29.2   29.2   29.2   29.2   29.2   29.2   29.2   29.2   29.2   29.2   29.2   29.2   29.2   29.2   29.2   29.2   29.2   29.2   29.2   29.2   29.2   29.2   29.2   29.2   29.2   29.2   29.2   29.2   29.2   29.2   29.2   29.2   29.2   29.2   29.2   29.2   29.2   29.2   29.2   29.2   29.2   29.2   29.2   29.2   29.2   29.2   29.2   29.2   29.2   29.2   29.2   29.2   29.2   29.2   29.2   29.2   29.2   29.2   29.2   29.2   29.2   29.2   29.2   29.2   29.2   29.2   29.2   29.2   29.2   29.2   29.2   29.2   29.2   29.2   29.2   29.2   29.2   29.2   29.2   29.2   29.2   29.2   29.2   29.2   29.2   29.2   29.2   29.2   29.2   29.2   29.2   29.2   29.2   29.2   29.2   29.2   29.2   29.2   29.2   29.2   29.2   29.2   29.2   29.2   29.2   29.2   29.2   29.2   29.2   29.2   29.2   29.2   29.2   29.2   29.2   29.2   29.2   29.2   29.2   29.2   29.2   29.2   29.2   29.2   29.2   29.2   29.2   29.2   29.2   29.2   29.2   29.2   29.2   29.2   29.2   29.2   29.2   29.2   29.2   29.2   29.2   29.2   29.2   29.2   29.2   29.2   29.2   29.2   29.2   29.2   29.2   29.2   29.2   29.2   29.2   29.2   29.2   29.2   29.2   29.2   29.2   29.2   29.2   29.2   29.2   29.2   29.2   29.2   29.2   29.2   29.2   29.2   29.2   29.2   29.2   29.2   29.2   29.2   29.2   29.2   29.2   29.2   29.2   29.2   29.2   29.2   29.2   29.2   29.2   29.2   29.2   29.2   29.2   29.2   29.2   29.2   29.2   29.2   29.2   2 | Total Population in 5 years              | 61,416    | 124,964   | 130,038                     |
| Median Household Income   \$49,784   \$52,694   \$52,315     Average Household Income   \$60,482   \$65,003   \$64,750     BUSINESS SUMMARY                                                                                                                                                                                                                                                                                                                                                                                                                                                                                                                                                                                                                                                                                                                                                                                                                                                                                                                                                                                                                                                                                                                                                                                                                                                                                                                                                                                                                                                                                                                                                                                                                                                                                                                                                                                                                                                                                                                                                                                  | Annual Growth Rate                       | 0.95%     | 0.88%     | 0.88%                       |
| Median Household Income         \$49,784         \$52,694         \$52,315           Average Household Income         \$60,482         \$65,003         \$64,750           BUSINESS SUMMARY         Total Businesses         585         2,073         2,326           Total Employees         7,925         20,895         22,794           Daytime Population         50,575         104,787         110,111           POPULATION 25+ by EDUCATIONAL ATTAINMENT           Associate's Degree         8.0%         8.9%         8.8%           Bachelor's Degree         5.6%         7.1%         7.0%           Graduate / Professional Degree         3.1%         4.3%         4.2%           Percent of Population with Degrees         16.7%         20.3%         20.0%           EMPLOYED POPULATION 16+ by OCCUPATION           Total         15,918         35,693         37,104           White Collar         45.3%         50.0%         50.0%           Service Industry         22.4%         21.7%         21.8%           Blue Coltar         32.3%         28.3%         28.2%           HOUSEHOLD SUMMARY           HOUSEHOLD SUMMARY         3.87                                                                                                                                                                                                                                                                                                                                                                                                                                                                                                                                                                                                                                                                                                                                                                                                                                                                                                                                                      | Median Age                               | 28.9      | 29.1      | 29.2                        |
| Name                                                                                                                                                                                                                                                                                                                                                                                                                                                                                                                                                                                                                                                                                                                                                                                                                                                                                                                                                                                                                                                                                                                                                                                                                                                                                                                                                                                                                                                                                                                                                                                                                                                                                                                                                                                                                                                                                                                                                                                                                                                                                                                         | INCOME SUMMARY                           |           |           |                             |
| Total Businesses   585   2,073   2,326     Total Employees   7,925   20,895   22,794     Daytime Population   50,575   104,787   110,111     POPULATION 25+ by EDUCATIONAL ATTAINMENT     Associate's Degree   8.0%   8.9%   8.8%     Bachelor's Degree   5.6%   7.1%   7.0%     Graduate / Professional Degree   3.1%   4.3%   4.2%     Percent of Population with Degrees   16.7%   20.3%   20.0%     EMPLOYED POPULATION 16+ by OCCUPATION     Total   15,918   35,693   37,104     White Collar   4.53%   50.0%   50.0%     Service Industry   22,4%   21,7%   21,8%     Blue Collar   32,3%   28,3%   28,2%     HOUSEHOLD SUMMARY     Households   13,749   30,386   31,807     Average Household Size   3.87   3.75   3.73     Average Familly Size   4.16   4.06   4.56                                                                                                                                                                                                                                                                                                                                                                                                                                                                                                                                                                                                                                                                                                                                                                                                                                                                                                                                                                                                                                                                                                                                                                                                                                                                                                                                               | Median Household Income                  | \$49,784  | \$52,694  | \$52,315                    |
| Total Businesses         585         2,073         2,326           Total Employees         7,925         20,895         22,794           Daytime Population         50,575         104,787         110,111           POPULATION 25+ by EDUCATIONAL ATTAINMENT           Associate's Degree         8.0%         8.9%         8.8%           Bachelor's Degree         5.6%         7.1%         7.0%           Graduate / Professional Degree         3.1%         4.3%         4.2%           Percent of Population with Degrees         16.7%         20.3%         20.0%           EMPLOYED POPULATION 16+ by OCCUPATION           Total         15,918         35,693         37,104           White Collar         45.3%         50.0%         50.0%           Service Industry         22.4%         21.7%         21.8%           Blue Collar         32.3%         28.3%         28.2%           HOUSEHOLD SUMMARY           Households         13,749         30,386         31,807           Average Household Size         3.87         3.75         3.73           Average Family Size         4.16         4.16         4.56                                                                                                                                                                                                                                                                                                                                                                                                                                                                                                                                                                                                                                                                                                                                                                                                                                                                                                                                                                                    | Average Household Income                 | \$60,482  | \$65,003  | \$64,750                    |
| Total Employees         7,925         20,895         22,794           Daytime Population         50,575         104,787         110,111           POPULATION 25+ by EDUCATIONAL ATTAINMENT           Associate's Degree         8.0%         8.9%         8.8%           Bachelor's Degree         5.6%         7.1%         7.0%           Graduate / Professional Degree         3.1%         4.3%         4.2%           Percent of Population with Degrees         16.7%         20.3%         20.0%           EMPLOYED POPULATION 16+ by OCCUPATION         15,918         35,693         37,104           White Collar         45.3%         50.0%         50.0%           Service Industry         22.4%         21.7%         21.8%           Blue Collar         32.3%         28.3%         28.2%           HOUSEHOLD SUMMARY         13,749         30,386         31,807           Average Household Size         3.87         3.75         3.73           Average Family Size         4.16         4.06         4.56                                                                                                                                                                                                                                                                                                                                                                                                                                                                                                                                                                                                                                                                                                                                                                                                                                                                                                                                                                                                                                                                                            | BUSINESS SUMMARY                         |           |           |                             |
| Daytime Population         50,575         104,787         110,111           POPULATION 25+ by EDUCATIONAL ATTAINMENT           Associate's Degree         8.0%         8.9%         8.8%           Bachelor's Degree         5.6%         7.1%         7.0%           Graduate / Professional Degree         3.1%         4.3%         4.2%           Percent of Population with Degrees         16.7%         20.3%         20.0%           EMPLOYED POPULATION 16+ by OCCUPATION         15,918         35,693         37,104           White Collar         45.3%         50.0%         50.0%           Service Industry         22.4%         21.7%         21.8%           Blue Collar         32.3%         28.3%         28.2%           HOUSEHOLD SUMMARY         Households         13,749         30,386         31,807           Average Household Size         3.87         3.75         3.73           Average Family Size         4.16         4.06         4.56                                                                                                                                                                                                                                                                                                                                                                                                                                                                                                                                                                                                                                                                                                                                                                                                                                                                                                                                                                                                                                                                                                                                               | Total Businesses                         | 585       | 2,073     | 2,326                       |
| Associate's Degree   8.0%   8.9%   8.8%   8.8%   8.8%   8.8%   8.8%   8.8%   8.8%   8.8%   8.8%   8.8%   8.8%   8.8%   8.8%   8.8%   8.8%   8.8%   8.8%   8.8%   8.8%   8.8%   8.8%   8.8%   8.8%   8.8%   8.8%   8.8%   8.8%   8.8%   8.8%   8.8%   8.8%   8.8%   8.8%   8.8%   8.8%   8.8%   8.8%   8.8%   8.8%   8.8%   8.8%   8.8%   8.8%   8.8%   8.8%   8.8%   8.8%   8.8%   8.8%   8.8%   8.8%   8.8%   8.8%   8.8%   8.8%   8.8%   8.8%   8.8%   8.8%   8.8%   8.8%   8.8%   8.8%   8.8%   8.8%   8.8%   8.8%   8.8%   8.8%   8.8%   8.8%   8.8%   8.8%   8.8%   8.8%   8.8%   8.8%   8.8%   8.8%   8.8%   8.8%   8.8%   8.8%   8.8%   8.8%   8.8%   8.8%   8.8%   8.8%   8.8%   8.8%   8.8%   8.8%   8.8%   8.8%   8.8%   8.8%   8.8%   8.8%   8.8%   8.8%   8.8%   8.8%   8.8%   8.8%   8.8%   8.8%   8.8%   8.8%   8.8%   8.8%   8.8%   8.8%   8.8%   8.8%   8.8%   8.8%   8.8%   8.8%   8.8%   8.8%   8.8%   8.8%   8.8%   8.8%   8.8%   8.8%   8.8%   8.8%   8.8%   8.8%   8.8%   8.8%   8.8%   8.8%   8.8%   8.8%   8.8%   8.8%   8.8%   8.8%   8.8%   8.8%   8.8%   8.8%   8.8%   8.8%   8.8%   8.8%   8.8%   8.8%   8.8%   8.8%   8.8%   8.8%   8.8%   8.8%   8.8%   8.8%   8.8%   8.8%   8.8%   8.8%   8.8%   8.8%   8.8%   8.8%   8.8%   8.8%   8.8%   8.8%   8.8%   8.8%   8.8%   8.8%   8.8%   8.8%   8.8%   8.8%   8.8%   8.8%   8.8%   8.8%   8.8%   8.8%   8.8%   8.8%   8.8%   8.8%   8.8%   8.8%   8.8%   8.8%   8.8%   8.8%   8.8%   8.8%   8.8%   8.8%   8.8%   8.8%   8.8%   8.8%   8.8%   8.8%   8.8%   8.8%   8.8%   8.8%   8.8%   8.8%   8.8%   8.8%   8.8%   8.8%   8.8%   8.8%   8.8%   8.8%   8.8%   8.8%   8.8%   8.8%   8.8%   8.8%   8.8%   8.8%   8.8%   8.8%   8.8%   8.8%   8.8%   8.8%   8.8%   8.8%   8.8%   8.8%   8.8%   8.8%   8.8%   8.8%   8.8%   8.8%   8.8%   8.8%   8.8%   8.8%   8.8%   8.8%   8.8%   8.8%   8.8%   8.8%   8.8%   8.8%   8.8%   8.8%   8.8%   8.8%   8.8%   8.8%   8.8%   8.8%   8.8%   8.8%   8.8%   8.8%   8.8%   8.8%   8.8%   8.8%   8.8%   8.8%   8.8%   8.8%   8.8%   8.8%   8.8%   8.8%   8.8%   8.8%   8.8%   8.8%   8.8%   8.8%   8.8%   8.8%    | Total Employees                          | 7,925     | 20,895    | 22,794                      |
| Associate's Degree       8.0%       8.9%       8.8%         Bachelor's Degree       5.6%       7.1%       7.0%         Graduate / Professional Degree       3.1%       4.3%       4.2%         Percent of Population with Degrees       16.7%       20.3%       20.0%         EMPLOYED POPULATION 16+ by OCCUPATION       15,918       35,693       37,104         White Collar       45.3%       50.0%       50.0%         Service Industry       22.4%       21.7%       21.8%         Blue Collar       32.3%       28.3%       28.2%         HOUSEHOLD SUMMARY         Households       13,749       30,386       31,807         Average Household Size       3.87       3.75       3.73         Average Family Size       4.16       4.06       4.56                                                                                                                                                                                                                                                                                                                                                                                                                                                                                                                                                                                                                                                                                                                                                                                                                                                                                                                                                                                                                                                                                                                                                                                                                                                                                                                                                                    | Daytime Population                       | 50,575    | 104,787   | 110,111                     |
| Bachelor's Degree         5.6%         7.1%         7.0%           Graduate / Professional Degree         3.1%         4.3%         4.2%           Percent of Population with Degrees         16.7%         20.3%         20.0%           EMPLOYED POPULATION 16+ by OCCUPATION         Total         15,918         35,693         37,104           White Collar         45.3%         50.0%         50.0%           Service Industry         22.4%         21.7%         21.8%           Blue Collar         32.3%         28.3%         28.2%           HOUSEHOLD SUMMARY         13,749         30,386         31,807           Average Household Size         3.87         3.75         3.73           Average Family Size         4.16         4.06         4.56                                                                                                                                                                                                                                                                                                                                                                                                                                                                                                                                                                                                                                                                                                                                                                                                                                                                                                                                                                                                                                                                                                                                                                                                                                                                                                                                                       | POPULATION 25+ by EDUCATIONAL ATTAINMENT |           |           |                             |
| Graduate / Professional Degree         3.1%         4.3%         4.2%           Percent of Population with Degrees         16.7%         20.3%         20.0%           EMPLOYED POPULATION 16+ by OCCUPATION           Total         15,918         35,693         37,104           White Collar         45.3%         50.0%         50.0%           Service Industry         22.4%         21.7%         21.8%           Blue Collar         32.3%         28.3%         28.2%           HOUSEHOLD SUMMARY           Households         13,749         30,386         31,807           Average Household Size         3.87         3.75         3.73           Average Family Size         4.16         4.06         4.56                                                                                                                                                                                                                                                                                                                                                                                                                                                                                                                                                                                                                                                                                                                                                                                                                                                                                                                                                                                                                                                                                                                                                                                                                                                                                                                                                                                                   | Associate's Degree                       | 8.0%      | 8.9%      | 8.8%                        |
| Percent of Population with Degrees       16.7%       20.3%       20.0%         EMPLOYED POPULATION 16+ by OCCUPATION         Total       15,918       35,693       37,104         White Collar       45.3%       50.0%       50.0%         Service Industry       22.4%       21.7%       21.8%         Blue Collar       32.3%       28.3%       28.2%         HOUSEHOLD SUMMARY         Households       13,749       30,386       31,807         Average Household Size       3.87       3.75       3.73         Average Family Size       4.16       4.06       4.56                                                                                                                                                                                                                                                                                                                                                                                                                                                                                                                                                                                                                                                                                                                                                                                                                                                                                                                                                                                                                                                                                                                                                                                                                                                                                                                                                                                                                                                                                                                                                     | Bachelor's Degree                        | 5.6%      | 7.1%      | 7.0%                        |
| Total   15,918   35,693   37,104   White Collar   45.3%   50.0%   50.0%   50.0%   50.0%   50.0%   50.0%   50.0%   50.0%   50.0%   50.0%   50.0%   50.0%   50.0%   50.0%   50.0%   50.0%   50.0%   50.0%   50.0%   50.0%   50.0%   50.0%   50.0%   50.0%   50.0%   50.0%   50.0%   50.0%   50.0%   50.0%   50.0%   50.0%   50.0%   50.0%   50.0%   50.0%   50.0%   50.0%   50.0%   50.0%   50.0%   50.0%   50.0%   50.0%   50.0%   50.0%   50.0%   50.0%   50.0%   50.0%   50.0%   50.0%   50.0%   50.0%   50.0%   50.0%   50.0%   50.0%   50.0%   50.0%   50.0%   50.0%   50.0%   50.0%   50.0%   50.0%   50.0%   50.0%   50.0%   50.0%   50.0%   50.0%   50.0%   50.0%   50.0%   50.0%   50.0%   50.0%   50.0%   50.0%   50.0%   50.0%   50.0%   50.0%   50.0%   50.0%   50.0%   50.0%   50.0%   50.0%   50.0%   50.0%   50.0%   50.0%   50.0%   50.0%   50.0%   50.0%   50.0%   50.0%   50.0%   50.0%   50.0%   50.0%   50.0%   50.0%   50.0%   50.0%   50.0%   50.0%   50.0%   50.0%   50.0%   50.0%   50.0%   50.0%   50.0%   50.0%   50.0%   50.0%   50.0%   50.0%   50.0%   50.0%   50.0%   50.0%   50.0%   50.0%   50.0%   50.0%   50.0%   50.0%   50.0%   50.0%   50.0%   50.0%   50.0%   50.0%   50.0%   50.0%   50.0%   50.0%   50.0%   50.0%   50.0%   50.0%   50.0%   50.0%   50.0%   50.0%   50.0%   50.0%   50.0%   50.0%   50.0%   50.0%   50.0%   50.0%   50.0%   50.0%   50.0%   50.0%   50.0%   50.0%   50.0%   50.0%   50.0%   50.0%   50.0%   50.0%   50.0%   50.0%   50.0%   50.0%   50.0%   50.0%   50.0%   50.0%   50.0%   50.0%   50.0%   50.0%   50.0%   50.0%   50.0%   50.0%   50.0%   50.0%   50.0%   50.0%   50.0%   50.0%   50.0%   50.0%   50.0%   50.0%   50.0%   50.0%   50.0%   50.0%   50.0%   50.0%   50.0%   50.0%   50.0%   50.0%   50.0%   50.0%   50.0%   50.0%   50.0%   50.0%   50.0%   50.0%   50.0%   50.0%   50.0%   50.0%   50.0%   50.0%   50.0%   50.0%   50.0%   50.0%   50.0%   50.0%   50.0%   50.0%   50.0%   50.0%   50.0%   50.0%   50.0%   50.0%   50.0%   50.0%   50.0%   50.0%   50.0%   50.0%   50.0%   50.0%   50.0%   50.0%   50.0%   50.0%   50.0%   50.0%   50 | Graduate / Professional Degree           | 3.1%      | 4.3%      | 4.2%                        |
| Total       15,918       35,693       37,104         White Collar       45.3%       50.0%       50.0%         Service Industry       22.4%       21.7%       21.8%         Blue Collar       32.3%       28.3%       28.2%         HOUSEHOLD SUMMARY         Households       13,749       30,386       31,807         Average Household Size       3.87       3.75       3.73         Average Family Size       4.16       4.06       4.56                                                                                                                                                                                                                                                                                                                                                                                                                                                                                                                                                                                                                                                                                                                                                                                                                                                                                                                                                                                                                                                                                                                                                                                                                                                                                                                                                                                                                                                                                                                                                                                                                                                                                  | Percent of Population with Degrees       | 16.7%     | 20.3%     | 20.0%                       |
| White Collar       45.3%       50.0%       50.0%         Service Industry       22.4%       21.7%       21.8%         Blue Collar       32.3%       28.3%       28.2%         HOUSEHOLD SUMMARY         Households       13,749       30,386       31,807         Average Household Size       3.87       3.75       3.73         Average Family Size       4.16       4.06       4.56                                                                                                                                                                                                                                                                                                                                                                                                                                                                                                                                                                                                                                                                                                                                                                                                                                                                                                                                                                                                                                                                                                                                                                                                                                                                                                                                                                                                                                                                                                                                                                                                                                                                                                                                       | EMPLOYED POPULATION 16+ by OCCUPATION    |           |           |                             |
| Service Industry       22.4%       21.7%       21.8%         Blue Collar       32.3%       28.3%       28.2%         HOUSEHOLD SUMMARY         Households       13,749       30,386       31,807         Average Household Size       3.87       3.75       3.73         Average Family Size       4.16       4.06       4.56                                                                                                                                                                                                                                                                                                                                                                                                                                                                                                                                                                                                                                                                                                                                                                                                                                                                                                                                                                                                                                                                                                                                                                                                                                                                                                                                                                                                                                                                                                                                                                                                                                                                                                                                                                                                | Total                                    | 15,918    | 35,693    | 37.,104                     |
| Blue Collar       32.3%       28.3%       28.2%         HOUSEHOLD SUMMARY         Households       13,749       30,386       31,807         Average Household Size       3.87       3.75       3.73         Average Family Size       4.16       4.06       4.56                                                                                                                                                                                                                                                                                                                                                                                                                                                                                                                                                                                                                                                                                                                                                                                                                                                                                                                                                                                                                                                                                                                                                                                                                                                                                                                                                                                                                                                                                                                                                                                                                                                                                                                                                                                                                                                             | White Collar                             | 45.3%     | 50.0%     | 50.0%                       |
| HOUSEHOLD SUMMARY       Households     13,749     30,386     31,807       Average Household Size     3.87     3.75     3.73       Average Family Size     4.16     4.06     4.56                                                                                                                                                                                                                                                                                                                                                                                                                                                                                                                                                                                                                                                                                                                                                                                                                                                                                                                                                                                                                                                                                                                                                                                                                                                                                                                                                                                                                                                                                                                                                                                                                                                                                                                                                                                                                                                                                                                                             | Service Industry                         | 22.4%     | 21.7%     | 21.8%                       |
| Households         13,749         30,386         31,807           Average Household Size         3.87         3.75         3.73           Average Family Size         4.16         4.06         4.56                                                                                                                                                                                                                                                                                                                                                                                                                                                                                                                                                                                                                                                                                                                                                                                                                                                                                                                                                                                                                                                                                                                                                                                                                                                                                                                                                                                                                                                                                                                                                                                                                                                                                                                                                                                                                                                                                                                         | Blue Collar                              | 32.3%     | 28.3%     | 28.2%                       |
| Average Household Size         3.87         3.75         3.73           Average Family Size         4.16         4.06         4.56                                                                                                                                                                                                                                                                                                                                                                                                                                                                                                                                                                                                                                                                                                                                                                                                                                                                                                                                                                                                                                                                                                                                                                                                                                                                                                                                                                                                                                                                                                                                                                                                                                                                                                                                                                                                                                                                                                                                                                                           | HOUSEHOLD SUMMARY                        |           |           |                             |
| Average Family Size 4.16 4.06 4.56                                                                                                                                                                                                                                                                                                                                                                                                                                                                                                                                                                                                                                                                                                                                                                                                                                                                                                                                                                                                                                                                                                                                                                                                                                                                                                                                                                                                                                                                                                                                                                                                                                                                                                                                                                                                                                                                                                                                                                                                                                                                                           | Households                               | 13,749    | 30,386    | 31,807                      |
|                                                                                                                                                                                                                                                                                                                                                                                                                                                                                                                                                                                                                                                                                                                                                                                                                                                                                                                                                                                                                                                                                                                                                                                                                                                                                                                                                                                                                                                                                                                                                                                                                                                                                                                                                                                                                                                                                                                                                                                                                                                                                                                              | Average Household Size                   | 3.87      | 3.75      | 3.73                        |
| Median Home Value         \$225,202         \$226,136         \$226,754                                                                                                                                                                                                                                                                                                                                                                                                                                                                                                                                                                                                                                                                                                                                                                                                                                                                                                                                                                                                                                                                                                                                                                                                                                                                                                                                                                                                                                                                                                                                                                                                                                                                                                                                                                                                                                                                                                                                                                                                                                                      | Average Family Size                      | 4.16      | 4.06      | 4.56                        |
|                                                                                                                                                                                                                                                                                                                                                                                                                                                                                                                                                                                                                                                                                                                                                                                                                                                                                                                                                                                                                                                                                                                                                                                                                                                                                                                                                                                                                                                                                                                                                                                                                                                                                                                                                                                                                                                                                                                                                                                                                                                                                                                              | Median Home Value                        | \$225,202 | \$226,136 | \$226,754                   |