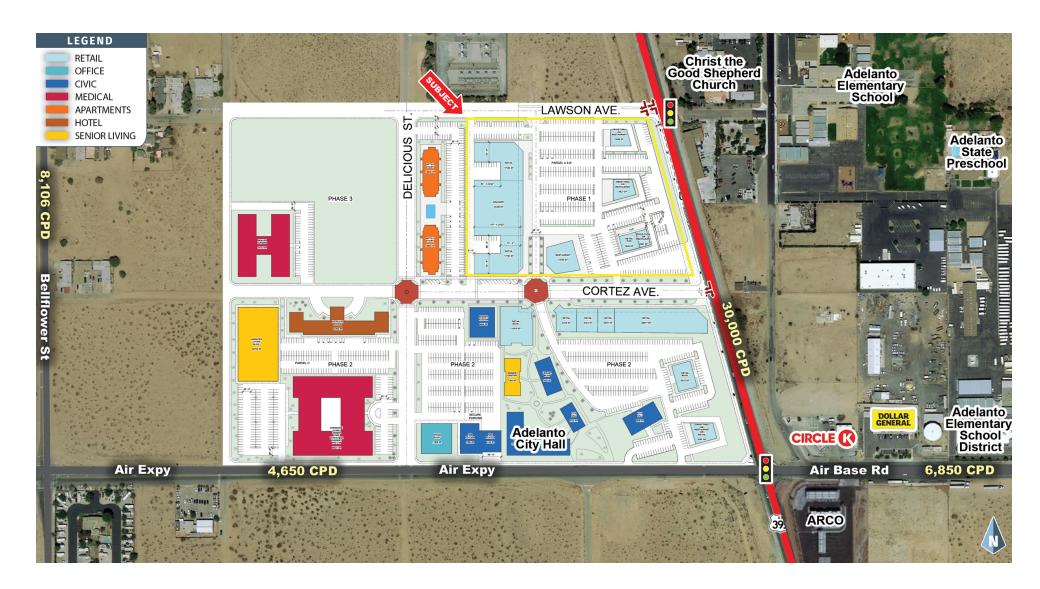

#### **PROPERTY HIGHLIGHTS**

- 60,000 SF of new retail construction within a 48 acre, mixed-use project
- Directly adjacent to new medical, multi-family, hospitality and city services
- Prime location at the intersection of Air Expressway and Highway 395
- Catering to the underserved & expanding daytime population of 110,111 people within a 15 minute drive time
- Expansive bike ways and green spaces incorporated throughout to create a gathering place for the community

#### **AREA COTENANTS**

NWC of Highway 395 & Air Expressway, Adelanto, CA 92301

NWC of Highway 395 & Cortez Avenue Adelanto, CA 92301

NWC of Highway 395 & Air Expressway, Adelanto, CA 92301

NWC of Highway 395 & Air Expressway, Adelanto, CA 92301

NWC of Highway 395 & Cortez Avenue Adelanto, CA 92301

NWC of Highway 395 & Cortez Avenue Adelanto, CA 92301

| Total Population in 5 years         61,416         124,964         130,038           Annual Growth Rate         0.95%         0.88%         0.88%           Median Age         28.9         29.1         29.2           INCOME SUMMARY         URICOME SUMMARY           Median Household Income         \$49,784         \$52,694         \$52,315           Average Household Size         \$50,482         \$52,694         \$52,315           Average Family Size         \$60,482         \$50,093         \$64,750           Average Family Size         \$1,497         \$1,406         \$4,56                                                                                                                                                                                                                                                                                                                                                                                                                                                                                                                                                                                                                                                                                                                                                                                                                                                                                              | POPULATION SUMMARY                       | 5 MILES   | 7 MILES   | <b>15 MINUTE DRIVE TIME</b> |
|------------------------------------------------------------------------------------------------------------------------------------------------------------------------------------------------------------------------------------------------------------------------------------------------------------------------------------------------------------------------------------------------------------------------------------------------------------------------------------------------------------------------------------------------------------------------------------------------------------------------------------------------------------------------------------------------------------------------------------------------------------------------------------------------------------------------------------------------------------------------------------------------------------------------------------------------------------------------------------------------------------------------------------------------------------------------------------------------------------------------------------------------------------------------------------------------------------------------------------------------------------------------------------------------------------------------------------------------------------------------------------------------------------------------------------------------------------------------------------------------------------------------------------------------------------------------------------------------------------------------------------------------------------------------------------------------------------------------------------------------------------------------------------------------------------------------------------------------------------------------------------------------------------------------------------------------------------------------------------------------------------------------------------------------------------------------------------------------------------------------------|------------------------------------------|-----------|-----------|-----------------------------|
| Annual Growth Rate         0.95%         0.88%         0.88%           Median Age         28.9         29.1         29.2           INCOME SUMMARY         INCOME SUMMARY           Median Household Income         \$49,784         \$52,694         \$52,315           Average Household Income         \$60,482         \$65,003         \$64,750           BUSINESS SUMMARY         TOTAL Businesses         585         2,073         2,326           Total Employees         7,925         20,895         22,794           Daytime Population         50,575         104,787         110,111           POPULATION 25+ by EDUCATIONAL ATTAINMENT         SEASON FROM THE POPULATION ACTIONAL ATTAINMENT           Baschelor's Degree         8.0%         8.9%         8.8%           Bachelor's Degree         5.6%         7.1%         7.0%           Graduate / Professional Degree         16.7%         20.3%         20.3%         20.0%           EMPLOYED POPULATION 16+ by OCCUPATION         15,918         35,693         37,104           White Collar         45.3%         50.0%         50.0%           Service Industry         22.4%         21.7%         21.8%           Blue Collar         32.3%         28.3%                                                                                                                                                                                                                                                                                                                                                                                                                                                                                                                                                                                                                                                                                                                                                                                                                                                                                     | Total Population                         | 58,568    | 119,586   | 124,463                     |
| Median Age   28.9   29.1   29.2   29.2   29.2   29.2   29.2   29.2   29.2   29.2   29.2   29.2   29.2   29.2   29.2   29.2   29.2   29.2   29.2   29.2   29.2   29.2   29.2   29.2   29.2   29.2   29.2   29.2   29.2   29.2   29.2   29.2   29.2   29.2   29.2   29.2   29.2   29.2   29.2   29.2   29.2   29.2   29.2   29.2   29.2   29.2   29.2   29.2   29.2   29.2   29.2   29.2   29.2   29.2   29.2   29.2   29.2   29.2   29.2   29.2   29.2   29.2   29.2   29.2   29.2   29.2   29.2   29.2   29.2   29.2   29.2   29.2   29.2   29.2   29.2   29.2   29.2   29.2   29.2   29.2   29.2   29.2   29.2   29.2   29.2   29.2   29.2   29.2   29.2   29.2   29.2   29.2   29.2   29.2   29.2   29.2   29.2   29.2   29.2   29.2   29.2   29.2   29.2   29.2   29.2   29.2   29.2   29.2   29.2   29.2   29.2   29.2   29.2   29.2   29.2   29.2   29.2   29.2   29.2   29.2   29.2   29.2   29.2   29.2   29.2   29.2   29.2   29.2   29.2   29.2   29.2   29.2   29.2   29.2   29.2   29.2   29.2   29.2   29.2   29.2   29.2   29.2   29.2   29.2   29.2   29.2   29.2   29.2   29.2   29.2   29.2   29.2   29.2   29.2   29.2   29.2   29.2   29.2   29.2   29.2   29.2   29.2   29.2   29.2   29.2   29.2   29.2   29.2   29.2   29.2   29.2   29.2   29.2   29.2   29.2   29.2   29.2   29.2   29.2   29.2   29.2   29.2   29.2   29.2   29.2   29.2   29.2   29.2   29.2   29.2   29.2   29.2   29.2   29.2   29.2   29.2   29.2   29.2   29.2   29.2   29.2   29.2   29.2   29.2   29.2   29.2   29.2   29.2   29.2   29.2   29.2   29.2   29.2   29.2   29.2   29.2   29.2   29.2   29.2   29.2   29.2   29.2   29.2   29.2   29.2   29.2   29.2   29.2   29.2   29.2   29.2   29.2   29.2   29.2   29.2   29.2   29.2   29.2   29.2   29.2   29.2   29.2   29.2   29.2   29.2   29.2   29.2   29.2   29.2   29.2   29.2   29.2   29.2   29.2   29.2   29.2   29.2   29.2   29.2   29.2   29.2   29.2   29.2   29.2   29.2   29.2   29.2   29.2   29.2   29.2   29.2   29.2   29.2   29.2   29.2   29.2   29.2   29.2   29.2   29.2   29.2   29.2   29.2   29.2   29.2   29.2   29.2   29.2   29.2   29.2   2 | Total Population in 5 years              | 61,416    | 124,964   | 130,038                     |
| Median Household Income   \$49,784   \$52,694   \$52,315     Average Household Income   \$60,482   \$65,003   \$64,750     BUSINESS SUMMARY                                                                                                                                                                                                                                                                                                                                                                                                                                                                                                                                                                                                                                                                                                                                                                                                                                                                                                                                                                                                                                                                                                                                                                                                                                                                                                                                                                                                                                                                                                                                                                                                                                                                                                                                                                                                                                                                                                                                                                                  | Annual Growth Rate                       | 0.95%     | 0.88%     | 0.88%                       |
| Median Household Income         \$49,784         \$52,694         \$52,315           Average Household Income         \$60,482         \$65,003         \$64,750           BUSINESS SUMMARY         Total Businesses         585         2,073         2,326           Total Employees         7,925         20,895         22,794           Daytime Population         50,575         104,787         110,111           POPULATION 25+ by EDUCATIONAL ATTAINMENT           Associate's Degree         8.0%         8.9%         8.8%           Bachelor's Degree         5.6%         7.1%         7.0%           Graduate / Professional Degree         3.1%         4.3%         4.2%           Percent of Population with Degrees         16.7%         20.3%         20.0%           EMPLOYED POPULATION 16+ by OCCUPATION           Total         15,918         35,693         37,104           White Collar         45.3%         50.0%         50.0%           Service Industry         22.4%         21.7%         21.8%           Blue Coltar         32.3%         28.3%         28.2%           HOUSEHOLD SUMMARY           HOUSEHOLD SUMMARY         3.87                                                                                                                                                                                                                                                                                                                                                                                                                                                                                                                                                                                                                                                                                                                                                                                                                                                                                                                                                      | Median Age                               | 28.9      | 29.1      | 29.2                        |
| Name                                                                                                                                                                                                                                                                                                                                                                                                                                                                                                                                                                                                                                                                                                                                                                                                                                                                                                                                                                                                                                                                                                                                                                                                                                                                                                                                                                                                                                                                                                                                                                                                                                                                                                                                                                                                                                                                                                                                                                                                                                                                                                                         | INCOME SUMMARY                           |           |           |                             |
| Total Businesses   585   2,073   2,326     Total Employees   7,925   20,895   22,794     Daytime Population   50,575   104,787   110,111     POPULATION 25+ by EDUCATIONAL ATTAINMENT     Associate's Degree   8.0%   8.9%   8.8%     Bachelor's Degree   5.6%   7.1%   7.0%     Graduate / Professional Degree   3.1%   4.3%   4.2%     Percent of Population with Degrees   16.7%   20.3%   20.0%     EMPLOYED POPULATION 16+ by OCCUPATION     Total   15,918   35,693   37,104     White Collar   4.53%   50.0%   50.0%     Service Industry   22,4%   21,7%   21,8%     Blue Collar   32,3%   28,3%   28,2%     HOUSEHOLD SUMMARY     Households   13,749   30,386   31,807     Average Household Size   3.87   3.75   3.73     Average Familly Size   4.16   4.06   4.56                                                                                                                                                                                                                                                                                                                                                                                                                                                                                                                                                                                                                                                                                                                                                                                                                                                                                                                                                                                                                                                                                                                                                                                                                                                                                                                                               | Median Household Income                  | \$49,784  | \$52,694  | \$52,315                    |
| Total Businesses         585         2,073         2,326           Total Employees         7,925         20,895         22,794           Daytime Population         50,575         104,787         110,111           POPULATION 25+ by EDUCATIONAL ATTAINMENT           Associate's Degree         8.0%         8.9%         8.8%           Bachelor's Degree         5.6%         7.1%         7.0%           Graduate / Professional Degree         3.1%         4.3%         4.2%           Percent of Population with Degrees         16.7%         20.3%         20.0%           EMPLOYED POPULATION 16+ by OCCUPATION           Total         15,918         35,693         37,104           White Collar         45.3%         50.0%         50.0%           Service Industry         22.4%         21.7%         21.8%           Blue Collar         32.3%         28.3%         28.2%           HOUSEHOLD SUMMARY           Households         13,749         30,386         31,807           Average Household Size         3.87         3.75         3.73           Average Family Size         4.16         4.16         4.56                                                                                                                                                                                                                                                                                                                                                                                                                                                                                                                                                                                                                                                                                                                                                                                                                                                                                                                                                                                    | Average Household Income                 | \$60,482  | \$65,003  | \$64,750                    |
| Total Employees         7,925         20,895         22,794           Daytime Population         50,575         104,787         110,111           POPULATION 25+ by EDUCATIONAL ATTAINMENT           Associate's Degree         8.0%         8.9%         8.8%           Bachelor's Degree         5.6%         7.1%         7.0%           Graduate / Professional Degree         3.1%         4.3%         4.2%           Percent of Population with Degrees         16.7%         20.3%         20.0%           EMPLOYED POPULATION 16+ by OCCUPATION         15,918         35,693         37,104           White Collar         45.3%         50.0%         50.0%           Service Industry         22.4%         21.7%         21.8%           Blue Collar         32.3%         28.3%         28.2%           HOUSEHOLD SUMMARY         13,749         30,386         31,807           Average Household Size         3.87         3.75         3.73           Average Family Size         4.16         4.06         4.56                                                                                                                                                                                                                                                                                                                                                                                                                                                                                                                                                                                                                                                                                                                                                                                                                                                                                                                                                                                                                                                                                            | BUSINESS SUMMARY                         |           |           |                             |
| Daytime Population         50,575         104,787         110,111           POPULATION 25+ by EDUCATIONAL ATTAINMENT           Associate's Degree         8.0%         8.9%         8.8%           Bachelor's Degree         5.6%         7.1%         7.0%           Graduate / Professional Degree         3.1%         4.3%         4.2%           Percent of Population with Degrees         16.7%         20.3%         20.0%           EMPLOYED POPULATION 16+ by OCCUPATION         15,918         35,693         37,104           White Collar         45.3%         50.0%         50.0%           Service Industry         22.4%         21.7%         21.8%           Blue Collar         32.3%         28.3%         28.2%           HOUSEHOLD SUMMARY         Households         13,749         30,386         31,807           Average Household Size         3.87         3.75         3.73           Average Family Size         4.16         4.06         4.56                                                                                                                                                                                                                                                                                                                                                                                                                                                                                                                                                                                                                                                                                                                                                                                                                                                                                                                                                                                                                                                                                                                                               | Total Businesses                         | 585       | 2,073     | 2,326                       |
| Associate's Degree   8.0%   8.9%   8.8%   8.8%   8.8%   8.8%   8.8%   8.8%   8.8%   8.8%   8.8%   8.8%   8.8%   8.8%   8.8%   8.8%   8.8%   8.8%   8.8%   8.8%   8.8%   8.8%   8.8%   8.8%   8.8%   8.8%   8.8%   8.8%   8.8%   8.8%   8.8%   8.8%   8.8%   8.8%   8.8%   8.8%   8.8%   8.8%   8.8%   8.8%   8.8%   8.8%   8.8%   8.8%   8.8%   8.8%   8.8%   8.8%   8.8%   8.8%   8.8%   8.8%   8.8%   8.8%   8.8%   8.8%   8.8%   8.8%   8.8%   8.8%   8.8%   8.8%   8.8%   8.8%   8.8%   8.8%   8.8%   8.8%   8.8%   8.8%   8.8%   8.8%   8.8%   8.8%   8.8%   8.8%   8.8%   8.8%   8.8%   8.8%   8.8%   8.8%   8.8%   8.8%   8.8%   8.8%   8.8%   8.8%   8.8%   8.8%   8.8%   8.8%   8.8%   8.8%   8.8%   8.8%   8.8%   8.8%   8.8%   8.8%   8.8%   8.8%   8.8%   8.8%   8.8%   8.8%   8.8%   8.8%   8.8%   8.8%   8.8%   8.8%   8.8%   8.8%   8.8%   8.8%   8.8%   8.8%   8.8%   8.8%   8.8%   8.8%   8.8%   8.8%   8.8%   8.8%   8.8%   8.8%   8.8%   8.8%   8.8%   8.8%   8.8%   8.8%   8.8%   8.8%   8.8%   8.8%   8.8%   8.8%   8.8%   8.8%   8.8%   8.8%   8.8%   8.8%   8.8%   8.8%   8.8%   8.8%   8.8%   8.8%   8.8%   8.8%   8.8%   8.8%   8.8%   8.8%   8.8%   8.8%   8.8%   8.8%   8.8%   8.8%   8.8%   8.8%   8.8%   8.8%   8.8%   8.8%   8.8%   8.8%   8.8%   8.8%   8.8%   8.8%   8.8%   8.8%   8.8%   8.8%   8.8%   8.8%   8.8%   8.8%   8.8%   8.8%   8.8%   8.8%   8.8%   8.8%   8.8%   8.8%   8.8%   8.8%   8.8%   8.8%   8.8%   8.8%   8.8%   8.8%   8.8%   8.8%   8.8%   8.8%   8.8%   8.8%   8.8%   8.8%   8.8%   8.8%   8.8%   8.8%   8.8%   8.8%   8.8%   8.8%   8.8%   8.8%   8.8%   8.8%   8.8%   8.8%   8.8%   8.8%   8.8%   8.8%   8.8%   8.8%   8.8%   8.8%   8.8%   8.8%   8.8%   8.8%   8.8%   8.8%   8.8%   8.8%   8.8%   8.8%   8.8%   8.8%   8.8%   8.8%   8.8%   8.8%   8.8%   8.8%   8.8%   8.8%   8.8%   8.8%   8.8%   8.8%   8.8%   8.8%   8.8%   8.8%   8.8%   8.8%   8.8%   8.8%   8.8%   8.8%   8.8%   8.8%   8.8%   8.8%   8.8%   8.8%   8.8%   8.8%   8.8%   8.8%   8.8%   8.8%   8.8%   8.8%   8.8%   8.8%   8.8%   8.8%   8.8%   8.8%   8.8%   8.8%   8.8%   8.8%   8.8%    | Total Employees                          | 7,925     | 20,895    | 22,794                      |
| Associate's Degree       8.0%       8.9%       8.8%         Bachelor's Degree       5.6%       7.1%       7.0%         Graduate / Professional Degree       3.1%       4.3%       4.2%         Percent of Population with Degrees       16.7%       20.3%       20.0%         EMPLOYED POPULATION 16+ by OCCUPATION       15,918       35,693       37,104         White Collar       45.3%       50.0%       50.0%         Service Industry       22.4%       21.7%       21.8%         Blue Collar       32.3%       28.3%       28.2%         HOUSEHOLD SUMMARY         Households       13,749       30,386       31,807         Average Household Size       3.87       3.75       3.73         Average Family Size       4.16       4.06       4.56                                                                                                                                                                                                                                                                                                                                                                                                                                                                                                                                                                                                                                                                                                                                                                                                                                                                                                                                                                                                                                                                                                                                                                                                                                                                                                                                                                    | Daytime Population                       | 50,575    | 104,787   | 110,111                     |
| Bachelor's Degree         5.6%         7.1%         7.0%           Graduate / Professional Degree         3.1%         4.3%         4.2%           Percent of Population with Degrees         16.7%         20.3%         20.0%           EMPLOYED POPULATION 16+ by OCCUPATION         Total         15,918         35,693         37,104           White Collar         45.3%         50.0%         50.0%           Service Industry         22.4%         21.7%         21.8%           Blue Collar         32.3%         28.3%         28.2%           HOUSEHOLD SUMMARY         13,749         30,386         31,807           Average Household Size         3.87         3.75         3.73           Average Family Size         4.16         4.06         4.56                                                                                                                                                                                                                                                                                                                                                                                                                                                                                                                                                                                                                                                                                                                                                                                                                                                                                                                                                                                                                                                                                                                                                                                                                                                                                                                                                       | POPULATION 25+ by EDUCATIONAL ATTAINMENT |           |           |                             |
| Graduate / Professional Degree         3.1%         4.3%         4.2%           Percent of Population with Degrees         16.7%         20.3%         20.0%           EMPLOYED POPULATION 16+ by OCCUPATION           Total         15,918         35,693         37,104           White Collar         45.3%         50.0%         50.0%           Service Industry         22.4%         21.7%         21.8%           Blue Collar         32.3%         28.3%         28.2%           HOUSEHOLD SUMMARY           Households         13,749         30,386         31,807           Average Household Size         3.87         3.75         3.73           Average Family Size         4.16         4.06         4.56                                                                                                                                                                                                                                                                                                                                                                                                                                                                                                                                                                                                                                                                                                                                                                                                                                                                                                                                                                                                                                                                                                                                                                                                                                                                                                                                                                                                   | Associate's Degree                       | 8.0%      | 8.9%      | 8.8%                        |
| Percent of Population with Degrees       16.7%       20.3%       20.0%         EMPLOYED POPULATION 16+ by OCCUPATION         Total       15,918       35,693       37,104         White Collar       45.3%       50.0%       50.0%         Service Industry       22.4%       21.7%       21.8%         Blue Collar       32.3%       28.3%       28.2%         HOUSEHOLD SUMMARY         Households       13,749       30,386       31,807         Average Household Size       3.87       3.75       3.73         Average Family Size       4.16       4.06       4.56                                                                                                                                                                                                                                                                                                                                                                                                                                                                                                                                                                                                                                                                                                                                                                                                                                                                                                                                                                                                                                                                                                                                                                                                                                                                                                                                                                                                                                                                                                                                                     | Bachelor's Degree                        | 5.6%      | 7.1%      | 7.0%                        |
| Total   15,918   35,693   37,104   White Collar   45.3%   50.0%   50.0%   50.0%   50.0%   50.0%   50.0%   50.0%   50.0%   50.0%   50.0%   50.0%   50.0%   50.0%   50.0%   50.0%   50.0%   50.0%   50.0%   50.0%   50.0%   50.0%   50.0%   50.0%   50.0%   50.0%   50.0%   50.0%   50.0%   50.0%   50.0%   50.0%   50.0%   50.0%   50.0%   50.0%   50.0%   50.0%   50.0%   50.0%   50.0%   50.0%   50.0%   50.0%   50.0%   50.0%   50.0%   50.0%   50.0%   50.0%   50.0%   50.0%   50.0%   50.0%   50.0%   50.0%   50.0%   50.0%   50.0%   50.0%   50.0%   50.0%   50.0%   50.0%   50.0%   50.0%   50.0%   50.0%   50.0%   50.0%   50.0%   50.0%   50.0%   50.0%   50.0%   50.0%   50.0%   50.0%   50.0%   50.0%   50.0%   50.0%   50.0%   50.0%   50.0%   50.0%   50.0%   50.0%   50.0%   50.0%   50.0%   50.0%   50.0%   50.0%   50.0%   50.0%   50.0%   50.0%   50.0%   50.0%   50.0%   50.0%   50.0%   50.0%   50.0%   50.0%   50.0%   50.0%   50.0%   50.0%   50.0%   50.0%   50.0%   50.0%   50.0%   50.0%   50.0%   50.0%   50.0%   50.0%   50.0%   50.0%   50.0%   50.0%   50.0%   50.0%   50.0%   50.0%   50.0%   50.0%   50.0%   50.0%   50.0%   50.0%   50.0%   50.0%   50.0%   50.0%   50.0%   50.0%   50.0%   50.0%   50.0%   50.0%   50.0%   50.0%   50.0%   50.0%   50.0%   50.0%   50.0%   50.0%   50.0%   50.0%   50.0%   50.0%   50.0%   50.0%   50.0%   50.0%   50.0%   50.0%   50.0%   50.0%   50.0%   50.0%   50.0%   50.0%   50.0%   50.0%   50.0%   50.0%   50.0%   50.0%   50.0%   50.0%   50.0%   50.0%   50.0%   50.0%   50.0%   50.0%   50.0%   50.0%   50.0%   50.0%   50.0%   50.0%   50.0%   50.0%   50.0%   50.0%   50.0%   50.0%   50.0%   50.0%   50.0%   50.0%   50.0%   50.0%   50.0%   50.0%   50.0%   50.0%   50.0%   50.0%   50.0%   50.0%   50.0%   50.0%   50.0%   50.0%   50.0%   50.0%   50.0%   50.0%   50.0%   50.0%   50.0%   50.0%   50.0%   50.0%   50.0%   50.0%   50.0%   50.0%   50.0%   50.0%   50.0%   50.0%   50.0%   50.0%   50.0%   50.0%   50.0%   50.0%   50.0%   50.0%   50.0%   50.0%   50.0%   50.0%   50.0%   50.0%   50.0%   50.0%   50.0%   50.0%   50.0%   50 | Graduate / Professional Degree           | 3.1%      | 4.3%      | 4.2%                        |
| Total       15,918       35,693       37,104         White Collar       45.3%       50.0%       50.0%         Service Industry       22.4%       21.7%       21.8%         Blue Collar       32.3%       28.3%       28.2%         HOUSEHOLD SUMMARY         Households       13,749       30,386       31,807         Average Household Size       3.87       3.75       3.73         Average Family Size       4.16       4.06       4.56                                                                                                                                                                                                                                                                                                                                                                                                                                                                                                                                                                                                                                                                                                                                                                                                                                                                                                                                                                                                                                                                                                                                                                                                                                                                                                                                                                                                                                                                                                                                                                                                                                                                                  | Percent of Population with Degrees       | 16.7%     | 20.3%     | 20.0%                       |
| White Collar       45.3%       50.0%       50.0%         Service Industry       22.4%       21.7%       21.8%         Blue Collar       32.3%       28.3%       28.2%         HOUSEHOLD SUMMARY         Households       13,749       30,386       31,807         Average Household Size       3.87       3.75       3.73         Average Family Size       4.16       4.06       4.56                                                                                                                                                                                                                                                                                                                                                                                                                                                                                                                                                                                                                                                                                                                                                                                                                                                                                                                                                                                                                                                                                                                                                                                                                                                                                                                                                                                                                                                                                                                                                                                                                                                                                                                                       | EMPLOYED POPULATION 16+ by OCCUPATION    |           |           |                             |
| Service Industry       22.4%       21.7%       21.8%         Blue Collar       32.3%       28.3%       28.2%         HOUSEHOLD SUMMARY         Households       13,749       30,386       31,807         Average Household Size       3.87       3.75       3.73         Average Family Size       4.16       4.06       4.56                                                                                                                                                                                                                                                                                                                                                                                                                                                                                                                                                                                                                                                                                                                                                                                                                                                                                                                                                                                                                                                                                                                                                                                                                                                                                                                                                                                                                                                                                                                                                                                                                                                                                                                                                                                                | Total                                    | 15,918    | 35,693    | 37.,104                     |
| Blue Collar       32.3%       28.3%       28.2%         HOUSEHOLD SUMMARY         Households       13,749       30,386       31,807         Average Household Size       3.87       3.75       3.73         Average Family Size       4.16       4.06       4.56                                                                                                                                                                                                                                                                                                                                                                                                                                                                                                                                                                                                                                                                                                                                                                                                                                                                                                                                                                                                                                                                                                                                                                                                                                                                                                                                                                                                                                                                                                                                                                                                                                                                                                                                                                                                                                                             | White Collar                             | 45.3%     | 50.0%     | 50.0%                       |
| HOUSEHOLD SUMMARY       Households     13,749     30,386     31,807       Average Household Size     3.87     3.75     3.73       Average Family Size     4.16     4.06     4.56                                                                                                                                                                                                                                                                                                                                                                                                                                                                                                                                                                                                                                                                                                                                                                                                                                                                                                                                                                                                                                                                                                                                                                                                                                                                                                                                                                                                                                                                                                                                                                                                                                                                                                                                                                                                                                                                                                                                             | Service Industry                         | 22.4%     | 21.7%     | 21.8%                       |
| Households         13,749         30,386         31,807           Average Household Size         3.87         3.75         3.73           Average Family Size         4.16         4.06         4.56                                                                                                                                                                                                                                                                                                                                                                                                                                                                                                                                                                                                                                                                                                                                                                                                                                                                                                                                                                                                                                                                                                                                                                                                                                                                                                                                                                                                                                                                                                                                                                                                                                                                                                                                                                                                                                                                                                                         | Blue Collar                              | 32.3%     | 28.3%     | 28.2%                       |
| Average Household Size         3.87         3.75         3.73           Average Family Size         4.16         4.06         4.56                                                                                                                                                                                                                                                                                                                                                                                                                                                                                                                                                                                                                                                                                                                                                                                                                                                                                                                                                                                                                                                                                                                                                                                                                                                                                                                                                                                                                                                                                                                                                                                                                                                                                                                                                                                                                                                                                                                                                                                           | HOUSEHOLD SUMMARY                        |           |           |                             |
| Average Family Size 4.16 4.06 4.56                                                                                                                                                                                                                                                                                                                                                                                                                                                                                                                                                                                                                                                                                                                                                                                                                                                                                                                                                                                                                                                                                                                                                                                                                                                                                                                                                                                                                                                                                                                                                                                                                                                                                                                                                                                                                                                                                                                                                                                                                                                                                           | Households                               | 13,749    | 30,386    | 31,807                      |
|                                                                                                                                                                                                                                                                                                                                                                                                                                                                                                                                                                                                                                                                                                                                                                                                                                                                                                                                                                                                                                                                                                                                                                                                                                                                                                                                                                                                                                                                                                                                                                                                                                                                                                                                                                                                                                                                                                                                                                                                                                                                                                                              | Average Household Size                   | 3.87      | 3.75      | 3.73                        |
| Median Home Value         \$225,202         \$226,136         \$226,754                                                                                                                                                                                                                                                                                                                                                                                                                                                                                                                                                                                                                                                                                                                                                                                                                                                                                                                                                                                                                                                                                                                                                                                                                                                                                                                                                                                                                                                                                                                                                                                                                                                                                                                                                                                                                                                                                                                                                                                                                                                      | Average Family Size                      | 4.16      | 4.06      | 4.56                        |
|                                                                                                                                                                                                                                                                                                                                                                                                                                                                                                                                                                                                                                                                                                                                                                                                                                                                                                                                                                                                                                                                                                                                                                                                                                                                                                                                                                                                                                                                                                                                                                                                                                                                                                                                                                                                                                                                                                                                                                                                                                                                                                                              | Median Home Value                        | \$225,202 | \$226,136 | \$226,754                   |