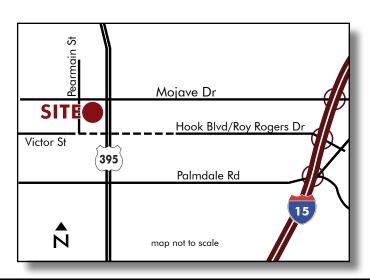

#### LOCATION

US Hwy 395 & Mojave Dr ADELANTO, CA

#### **OCATION**

US Hwy 395 & Mojave Dr ADELANTO, CA

LAND AREA

13.2 ACRES

GROSS LEASABLE AREA

44,700 SF

#### LOCATION

US Hwy 395 & Mojave Dr ADELANTO, CA

LAND AREA

13.2 ACRES

GROSS LEASABLE AREA

44,700 SF

#### LOCATION

US Hwy 395 & Mojave Dr ADELANTO, CA

LAND AREA

13.2 ACRES

GROSS LEASABLE AREA