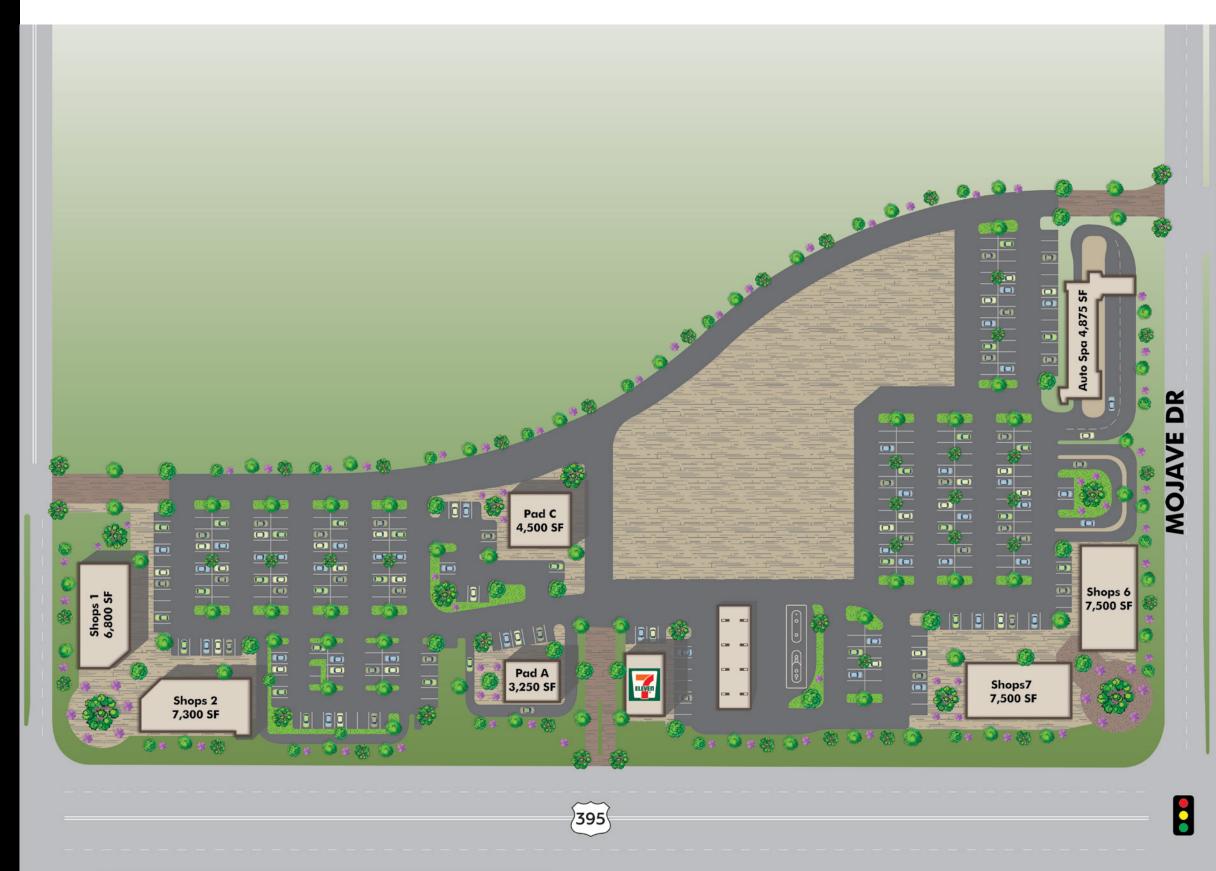

## **44,700**SF Community Center

#### Pad and Shop Space Available

#### PROJECT FEATURES

- 44,700 Square Feet of GLA on 13.2 Acres
- Bulls-eye intersection of Highway 395 and Mojave Drive
- Highway 395 is the primary connector from the I-15 to the multimillion square foot Southern California Logistics Center
- Between 2000 and 2017, estimated population increased 677% in a 3-mile radius
- Projected Opening 2020

#### LOCATION

US Hwy 395 & Mojave Dr ADELANTO, CA

#### LAND AREA

**13.2 A**CRES

#### GROSS LEASABLE AREA

44,700 SF