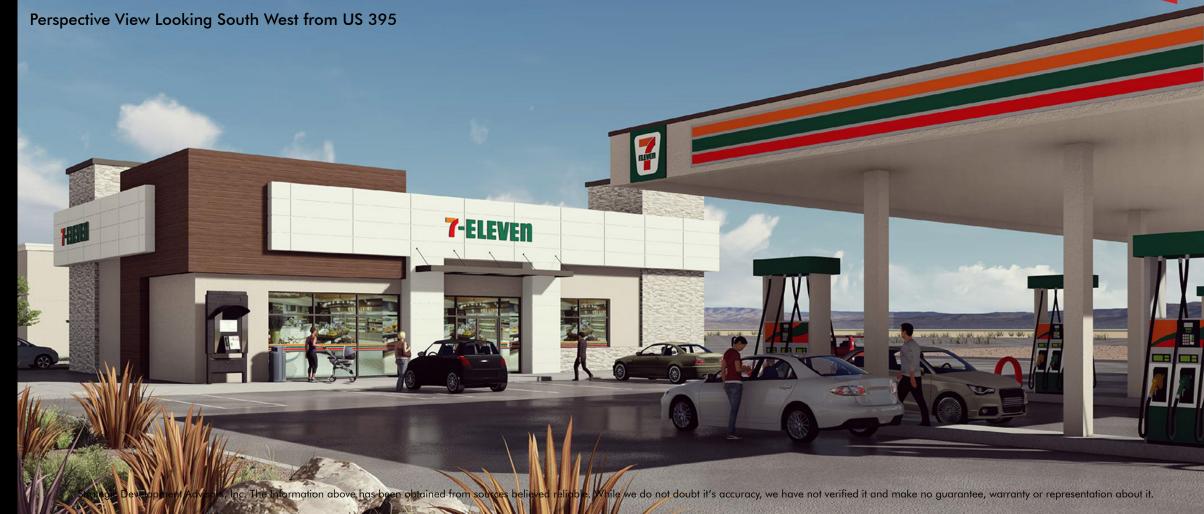

h directions. Caltrans 2009. Increased 2% annually.



#### 2018 POPULATION

3 MILES 52,438 127,522 5 MILES 180,493 7 MILES

#### AVG HH INCOME

3 Miles \$69,229 \$67,405 5 Miles 7 Miles \$64,439

> **Ielen Sarkisian** T (626) 243 - 5290 ielen.sarkisian@sdacre.com DRE License : 01798055







#### RENDERINGS



#### LOCATION

US Hwy 395 & Mojave Dr ADELANTO, CA



LAND AREA

13.2 ACRES



GROSS LEASABLE AREA

### 44,700 SF

#### TRAFFIC COUNTS

HIGHWAY 395 23,409

Average daily traffic for 24 Hours, both directions. Caltrans 2009. Increased 2% annually.

#### 2018 POPULATION

3 MILES 52,438 127,522 5 MILES 180,493 7 MILES

#### AVG HH INCOME

3 Miles \$69,229 \$67,405 5 Miles 7 Miles \$64,439

> **Ielen Sarkisian** T (626) 243 - 5290 ielen.sarkisian@sdacre.com DRE License : 01798055