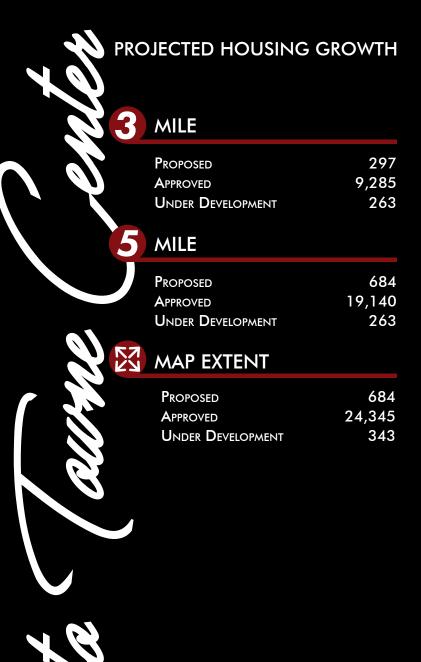

#### PROJECT FEATURES

- 44,700 Square Feet of GLA on 13.2 Acres
- Bulls-eye intersection of Highway 395 and Mojave Drive
- Highway 395 is the primary connector from the I-15 to the multimillion square foot Southern California Logistics Center
- Between 2000 and 2017, estimated population increased 677% in a 3-mile radius
- Projected Opening 2020