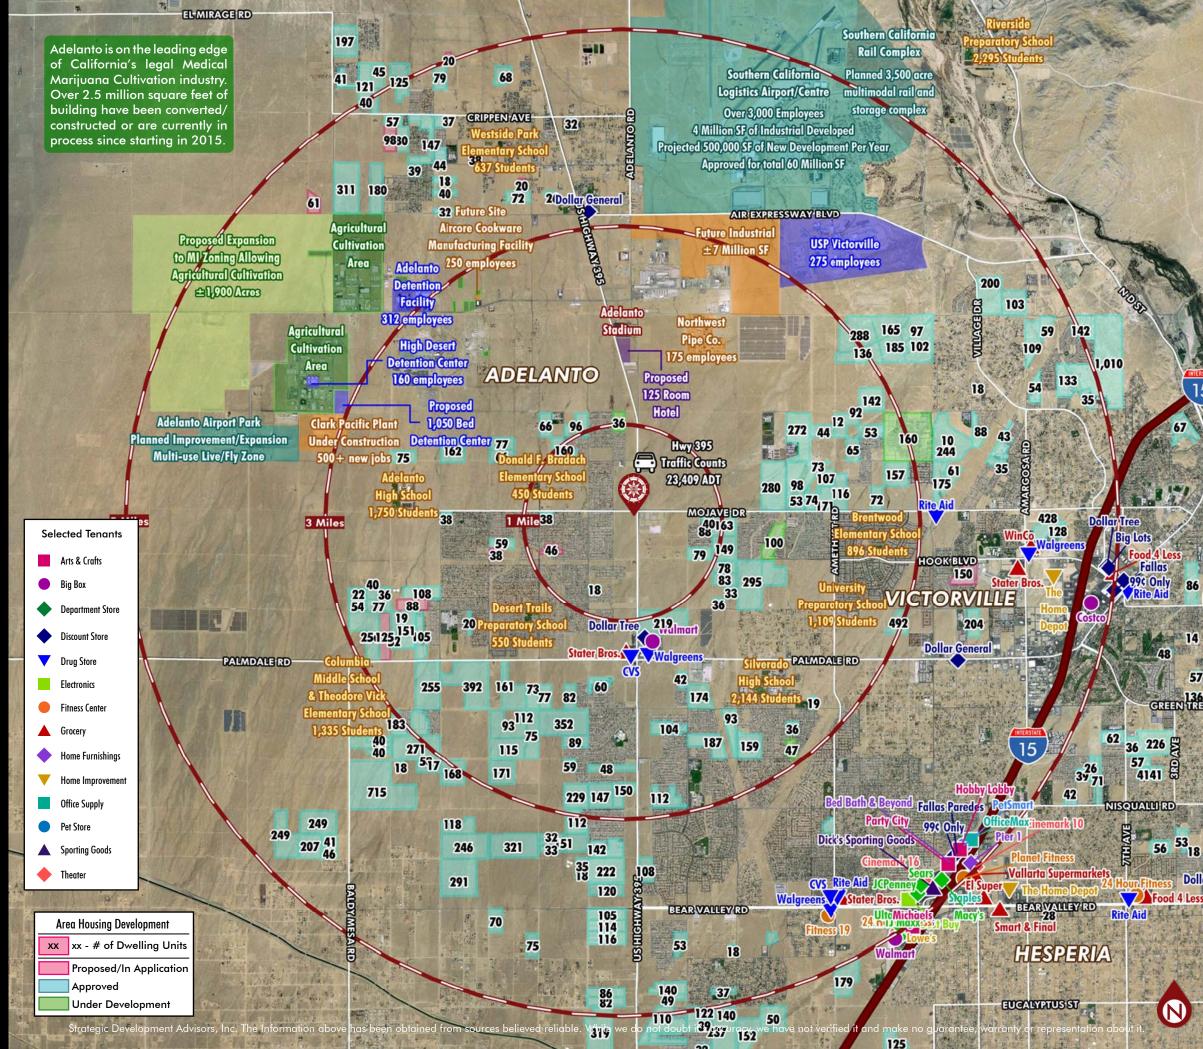

#### PROJECT FEATURES

- 44,700 Square Feet of GLA on 13.2 Acres
- Bulls-eye intersection of Highway 395 and Mojave Drive
- Highway 395 is the primary connector from the I-15 to the multimillion square foot Southern California Logistics Center
- Between 2000 and 2017, estimated population increased 677% in a 3-mile radius
- Projected Opening 2020

Source: Caltrans, 2009. Increased 2.5% annually.

| Trojected Opening 202                                 | .0           |               |                 |  |  |  |  |
|-------------------------------------------------------|--------------|---------------|-----------------|--|--|--|--|
| DEMOGRAPHIC                                           | DEMOGRAPHICS |               |                 |  |  |  |  |
| Population & Income                                   | 3-Mile       | <u>5-Mile</u> | <u>10-Mile</u>  |  |  |  |  |
| 2023 Projected Population                             | 55,677       | 134,049       | 189,648         |  |  |  |  |
| 2018 Estimated Population                             | 52,438       | 127,522       | 180,493         |  |  |  |  |
| 2018 Est. Avg. HH Income<br>Source: ESRI, U.S. Census | \$69,229     | \$67,405      | \$64,439        |  |  |  |  |
| TRAFFIC COUNTS                                        |              |               |                 |  |  |  |  |
| Highway 395                                           |              | 23,4          | 23,409 cars/day |  |  |  |  |

#### THE DEMOGRAPHIC PROFILE

|                  |                                    | 3 Mile Radius   | 5 Mile Radius    | 7 Mile Radius |
|------------------|------------------------------------|-----------------|------------------|---------------|
|                  | 2023 Total Population              | 55,677          | 134,049          | 189,648       |
|                  | 2018 Total Population              | 52,438          | 127,522          | 180,493       |
| uc               |                                    |                 |                  |               |
| atic             | 2018 Total Daytime Population      | 39,434          | 109,421          | 161,000       |
| Population       | 2018 Daytime Population: Workers   | 4,694           | 29,076           | 45,450        |
| Рс               | 2018 Daytime Population: Residents | 34,740          | 80,345           | 115,650       |
|                  |                                    |                 |                  |               |
|                  | 2018 Median Age                    | 28.0            | 29.2             | 29.6          |
|                  |                                    |                 |                  |               |
| ds               | 2023 Total Households              | 13,824          | 34,843           | 51,169        |
| əhol             | 2018 Total Households              | 13,104          | 33,306           | 48,959        |
| Households       |                                    |                 |                  |               |
| ¥                | 2018 Average Household Size        | 3.98            | 3.67             | 3.57          |
|                  |                                    |                 |                  |               |
|                  | White                              | 44.27%          | 45.74%           | 46.47%        |
| ,                | Black/African American             | 17.50%          | 16.39%           | 14.91%        |
| Race & Ethnicity | Asian                              | 4.41%           | 3.95%            | 3.65%         |
| thni             | American Indian/Alaska Native      | 1.06%           | 1.18%            | 1.23%         |
| М<br>М           | Pacific Islander                   | 0.55%           | 0.48%            | 0.44%         |
| ce               | Other Race                         | 25.49%          | 25.73%           | 26.75%        |
| Ra               | Two or More Races                  | 6.71%           | 6.52%            | 6.55%         |
|                  |                                    |                 |                  |               |
|                  | Hispanic Population                | 58.76%          | 56.77%           | 56.99%        |
| e                |                                    | <b>4</b>        | <b></b>          |               |
| Income           | 2018 Median Household Income       | \$58,812        | \$55,381         | \$52,575      |
| lμα              | 2018 Average Household Income      | \$69,229        | \$67,405         | \$64,439      |
|                  | 2018 Housing Units                 | 14 120          | 26.010           | 53,393        |
| 5                | Owner Occupied                     | 14,132<br>9,355 | 36,219<br>20,936 | 29,281        |
| sin              | Renter Occupied                    | 3,748           | 12,370           |               |
| Housing          | Treffiel Occupied                  | 3,740           | 12,370           | 19,679        |
|                  | 2018 Average Home Value            | \$243,606       | \$234,568        | \$234,160     |
|                  | Loto Morago Homo Valuo             | ΨΕ 10,000       | Ψ20 1,000        | Ψ201,100      |